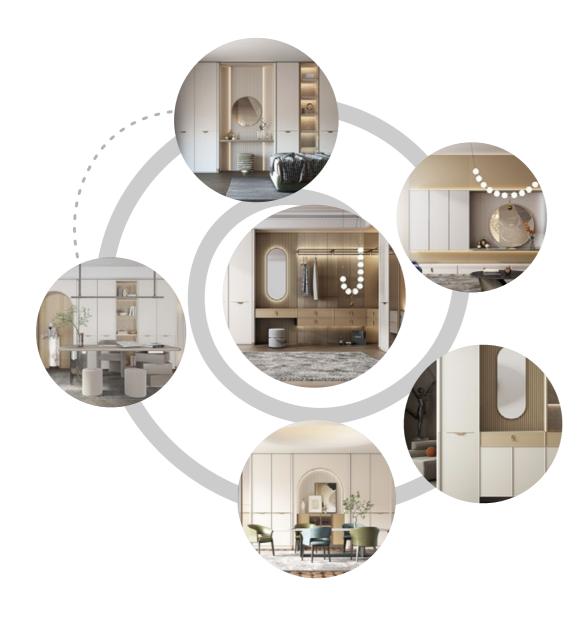

#### **Wood Veneer**

### **FARSTREAM**

Door Profile: YMN001A/YMN076/YMK295/YMK280

Door Finish Wood Veneer/Lacquer

PWMK2121

PWMM3106

d Veneer/Lacquer Carcases Melamine

PWMA0486

Wardrobe

Wardrobe

Bedroom

Home Office

Living Room

Interior Door+Wall Panel

Dining Room

## Entrance