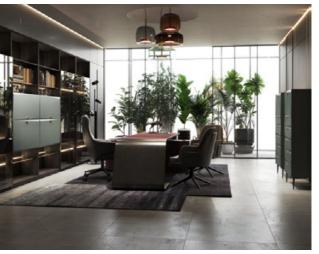

#### **Smart Accessories**

Smart dressing tables

Smart hangers

Smart drawers

More and more smart elements have been added to a modern home.

Smart accessories provide easy access to meet your needs for the modern life with a press of a button.

#### **Storage Accessories**

Compartment drawers

Basket drawers

Drawers

The clever design of these drawers means you can keep all your contents upright, accessible and tidy to ensure you get the best possible use of the cabinet space.