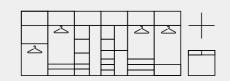

hide when not needed.

#### **Sterilising Accessories**







Built-in disinfection cabinet

Wardrobes and shoe cabinets are places that need to be disinfected. Built-in disinfection and sterilisation system protects your health. It combines well with the wardrobe, adds feature highlights, and also enhances the function of wardrobe products.

#### Layouts-

#### SINGLE WALL compact wardrobe (3m²)

Maximises the storage efficiency.

Suitable for long and narrow corridors and entry spaces.





#### U-SHAPE large space wardrobe ( 3-10m²)

It is suitable for square areas with large area and wide space, with high utilisation and clear partition.

Rotating shelving is available.





#### L-SHAPE medium-sized wardrobe (5m²)

Suitable for long and narrow areas, having an island as an option.





#### TWO ROWS

Suitable for long and narrow areas, having an island as an option.





139/140

#### Wardrobe Modules



YG001

#### Stack module Wide: 764mm-964mm

#### Function

Hanging, stacking and storage

#### Accessories

Lifting rod, drawers, storage boxes, safe



YG002

#### Narrow module Wide: 400mm-1100mm

#### **Function**

Hanging

#### Accessories

Clothes rails, shelves



Decoration module 1 Wide: 562mm (inner space)

### Function

Storage

#### Accessories

Perpendicular clothes rail, shelves, pull-out basket, safe





YG004

Decoration module 2 Wide: 782mm (inner space)

#### **Function**

### Storage

#### Accessories

Perpendicular clothes rail, shelves, pull-out basket, trousers rack

#### Winter clothing module

Wide: 400mm-1100mm

#### **Function** Hanging

###