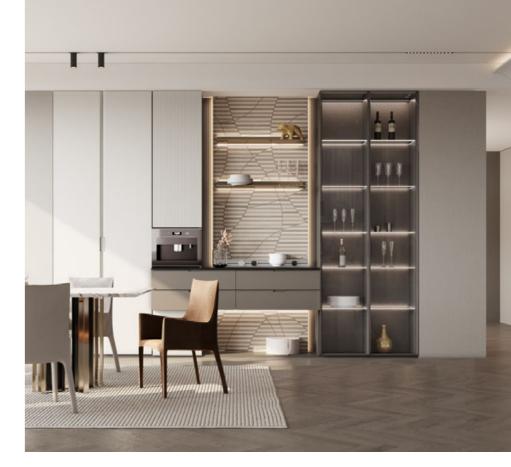

#### **Wood Veneer**

### **FARSTREAM**

Door Profile: YMN001A/YMN076/YMK295/YMK280

Door Finish Wood Veneer/Lacquer

PWMK2121

PWMM3106

d Veneer/Lacquer Carcases Melamine

PWMA0486

Wardrobe

Wardrobe

Bedroom

Home Office

Living Room

Interior Door+Wall Panel

Dining Room