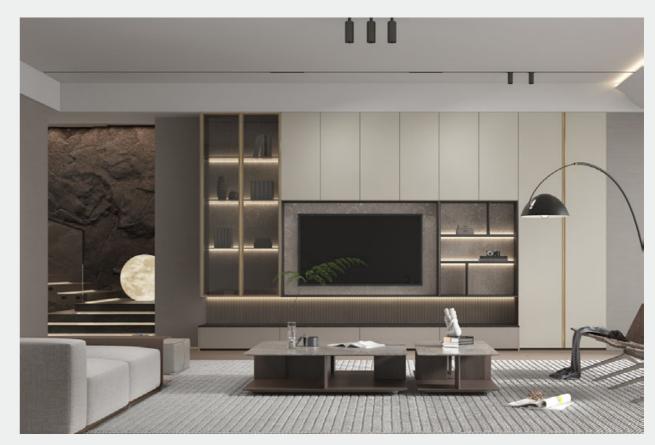

### **FARSTREAM**

Door Profile: YMN001A/YMN076/YMK295/YMK280

Door Finish Wood Veneer/Lacquer

PWMK2121

PWMM3106

d Veneer/Lacquer Carcases Melamine

PWMA0486

Wardrobe

Wardrobe

Bedroom

Home Office

Living Room

Interior Door+Wall Panel

Dining Room