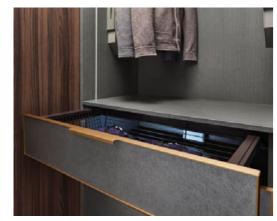

#### **Storage Accessories**

Compartment drawers

Basket drawers

Drawers

The clever design of these drawers means you can keep all your contents upright, accessible and tidy to ensure you get the best possible use of the cabinet space.