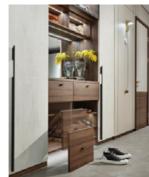

#### **Dress Mirrors**

A normal or smart mirror can be chosen for a hidden design, so the space is used efficiently.

A narrow edged framed mirror matches the decorative cover which prevents the clothes from reaching the tracks.

Smart dress mirror