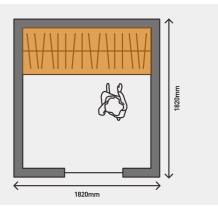

#### SINGLE WALL compact wardrobe (3m²)

Maximises the storage efficiency.

Suitable for long and narrow corridors and entry spaces.