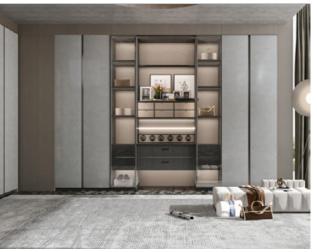

#### **Wood Veneer**

### **FARSTREAM**

Door Profile: YMN001A/YMN076/YMK295/YMK280

Door Finish Wood Veneer/Lacquer

PWMK2121

PWMM3106

d Veneer/Lacquer Carcases Melamine

PWMA0486

Wardrobe

Wardrobe

Bedroom

Home Office

Living Room

Interior Door+Wall Panel

Dining Room