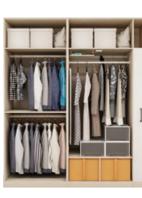

#### Layouts-

#### U-SHAPE large space wardrobe ( 3-10m²)

It is suitable for square areas with large area and wide space, with high utilisation and clear partition.

Rotating shelving is available.