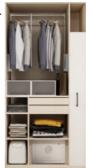

#### **Storage Accessories**

Compartment drawers

Basket drawers

Drawers

The clever design of these drawers means you can keep all your contents upright, accessible and tidy to ensure you get the best possible use of the cabinet space.

#### Clothes Rails

The rails are used ideally for storing clothes, trousers and scarves. The colours of the design make it easy to match all kinds of finishes. The clothes can be arranged and accessed easily in the wardrobe.