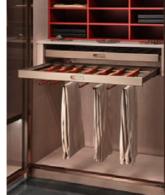

#### Clothes Rails

The rails are used ideally for storing clothes, trousers and scarves. The colours of the design make it easy to match all kinds of finishes. The clothes can be arranged and accessed easily in the wardrobe.