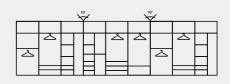

ects and stable structure, hidden accessories don't take up too much space. Extend the space as needed, completely hide when not needed.

#### **Sterilising Accessories**







Built-in disinfection cabinet

Wardrobes and shoe cabinets are places that need to be disinfected. Built-in disinfection and sterilisation system protects your health. It combines well with the wardrobe, adds feature highlights, and also enhances the function of wardrobe products.

#### Layouts-

#### SINGLE WALL compact wardrobe (3m²)

Maximises the storage efficiency.

Suitable for long and narrow corridors and entry spaces.





#### U-SHAPE large space wardrobe ( 3-10m²)

It is suitable for square areas with large area and wide space, with high utilisation and clear partition.

Rotating shelving is available.





#### L-SHAPE medium-sized wardrobe (5m²)

Suitable for long and narrow areas, having an island as an option.





#### TWO ROWS

Suitable for long and narrow areas, having an island as an option.





139/140

#### Wardrobe Modules



YG001

#### Stack module Wide: 764mm-964mm

#### Function

Hanging, stacking and storage

#### Accessories

Lifting rod, drawers, storage boxes, safe



YG002

#### Narrow module Wide: 400mm-1100mm

#### **Function**

Hanging

#### Accessories

Clothes rails, shelves



Decoration module 1 Wide: 562mm (inner space)

### Function

Storage

#### Accessories

Perpendicular clothes rail, shelves, pull-out basket, safe





YG004

Decoration module 2 Wide: 782mm (inner space)

#### **Function**

### Storage

#### Accessories

Perpendicular clothes rail, shelve