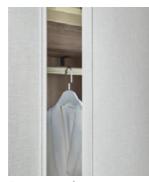

#### **Dress Mirrors**

A normal or smart mirror can be chosen for a hidden design, so the space is used efficiently.

A narrow edged framed mirror matches the decorative cover which prevents the clothes from reaching the tracks.

Smart dress mirror