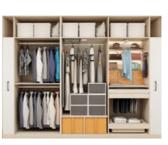

#### Layouts-

#### U-SHAPE large space wardrobe ( 3-10m²)

It is suitable for square areas with large area and wide space, with high utilisation and clear partition.

Rotating shelving is available.