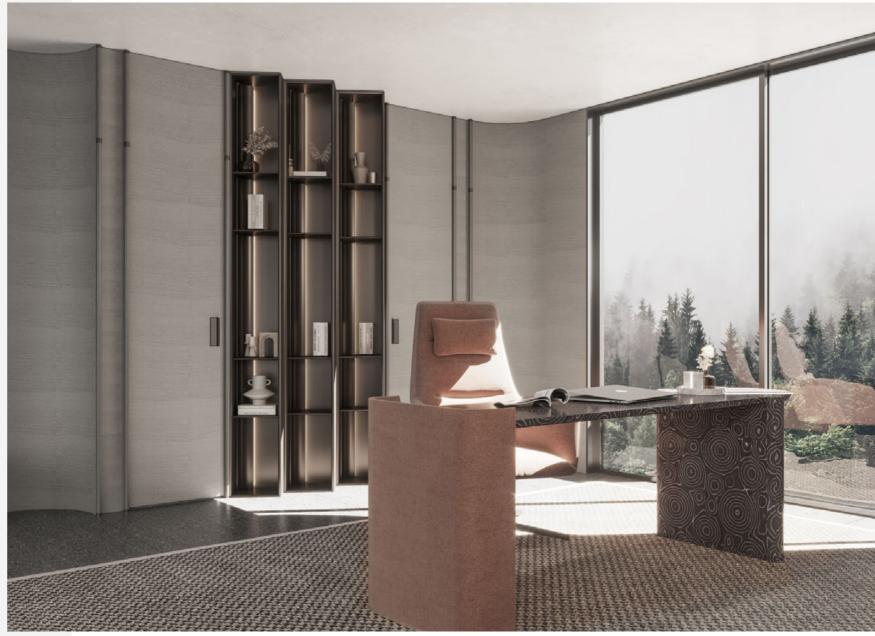

#### **Wood Veneer**

### **FARSTREAM**

Door Profile: YMN001A/YMN076/YMK295/YMK280

Door Finish Wood Veneer/Lacquer

PWMK2121

PWMM3106

d Veneer/Lacquer Carcases Melamine

PWMA0486

Wardrobe

Wardrobe

Bedroom

Home Office

Living Room

Interior Door+Wall Panel

Dining Room