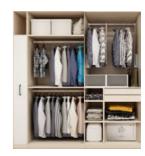

#### **Storage Accessories**

Compartment drawers

Basket drawers

Drawers

The clever design of these drawers means you can keep all your contents upright, accessible and tidy to ensure you get the best possible use of the cabinet space.

#### Clothes Rails

The rails are used ideally for storing clothes, trousers and scarves. The colours of the design make it easy to match all kinds of finishes. The clothes can be arranged and accessed easily in the wardrobe.