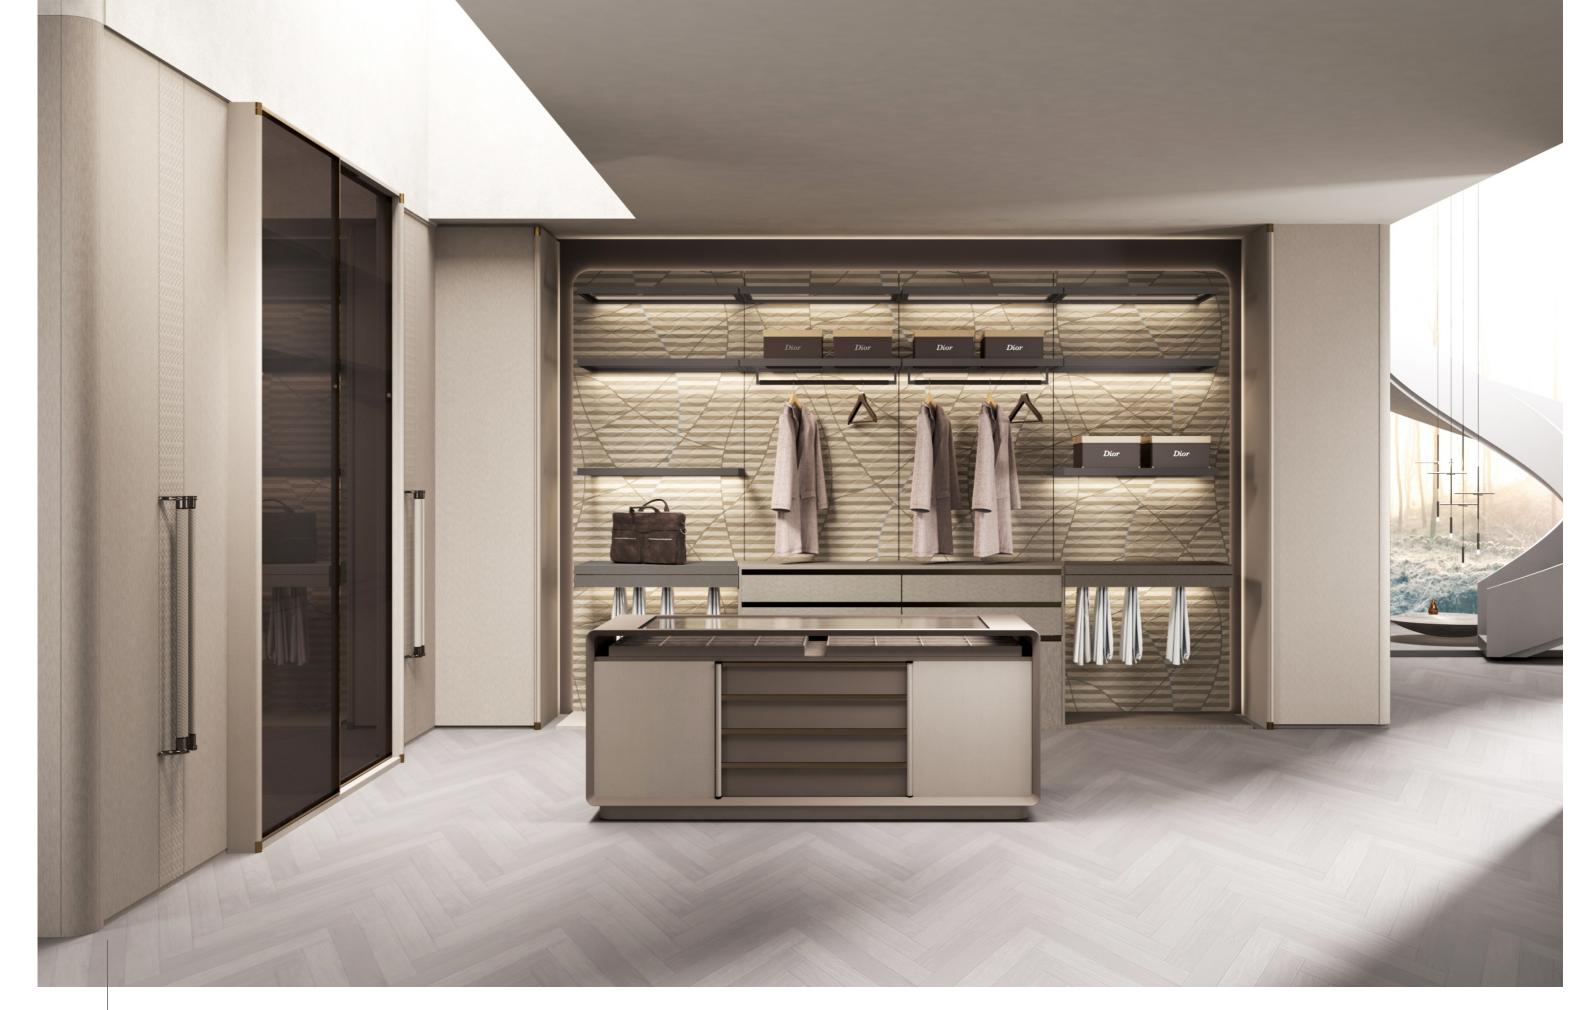

#### **Wood Veneer**

### **FARSTREAM**

Door Profile: YMN001A/YMN076/YMK295/YMK280

Door Finish Wood Veneer/Lacquer

PWMK2121

PWMM3106

d Veneer/Lacquer Carcases Melamine

PWMA0486

Wardrobe

Wardrobe

Bedroom

Home Office

Living Room

Interior Door+Wall Panel

Dining Room