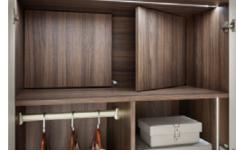

#### Clothes Rails

The rails are used ideally for storing clothes, trousers and scarves. The colours of the design make it easy to match all kinds of finishes. The clothes can be arranged and accessed easily in the wardrobe.

#### **Sterilising Accessories**

Built-in disinfection cabinet

Wardrobes and shoe cabinets are places that need to be disinfected. Built-in disinfection and sterilisation system protects your health. It combines well with the wardrobe, adds feature highlights, and also enhances the function of wardrobe products.