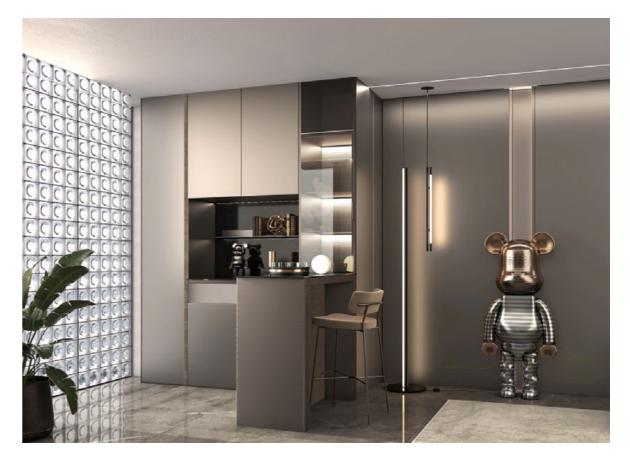

#### **Wood Veneer**

### **FARSTREAM**

Door Profile: YMN001A/YMN076/YMK295/YMK280

Door Finish Wood Veneer/Lacquer

PWMK2121

PWMM3106

d Veneer/Lacquer Carcases Melamine

PWMA0486

Wardrobe

Wardrobe

Bedroom

Home Office

Living Room

Interior Door+Wall Panel

Dining Room

## Entrance