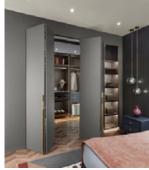

#### SINGLE WALL compact wardrobe (3m²)

Maximises the storage efficiency.

Suitable for long and narrow corridors and entry spaces.

#### U-SHAPE large space wardrobe ( 3-10m²)

It is suitable for square areas with large area and wide space, with high utilisation and clear partition.

Rotating shelving is available.

#### L-SHAPE medium-sized wardrobe (5m²)

Suitable for long and narrow areas, having an island as an option.

#### TWO ROWS

Suitable for long and narrow areas, having an island as an option.

139/140