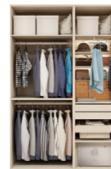

#### Layouts-

#### SINGLE WALL compact wardrobe (3m²)

Maximises the storage efficiency.

Suitable for long and narrow corridors and entry spaces.