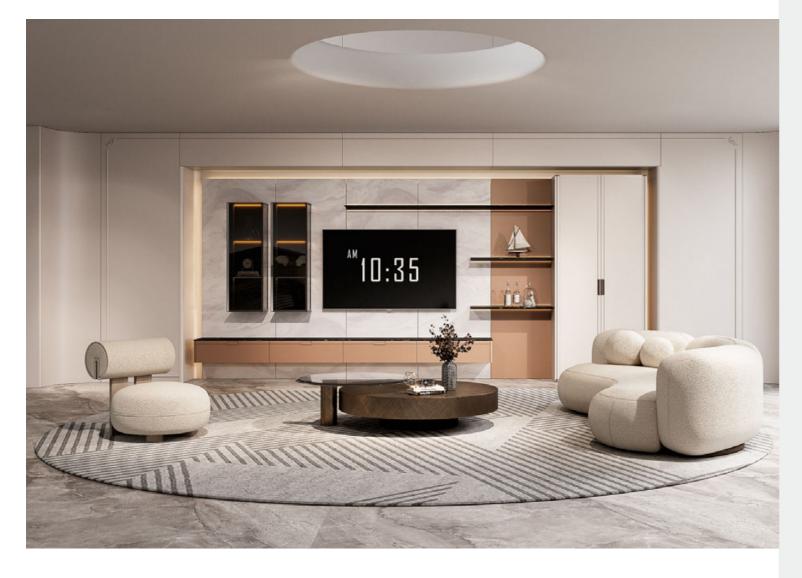

### Lacquer

### **MOONLIGHT SHADOW**

Door Profile: YMK303/YMK304/YMA123

Door Finish Lacquer/Melamine

PWMK2198

Wardrobe

# Living Room

Dining Room