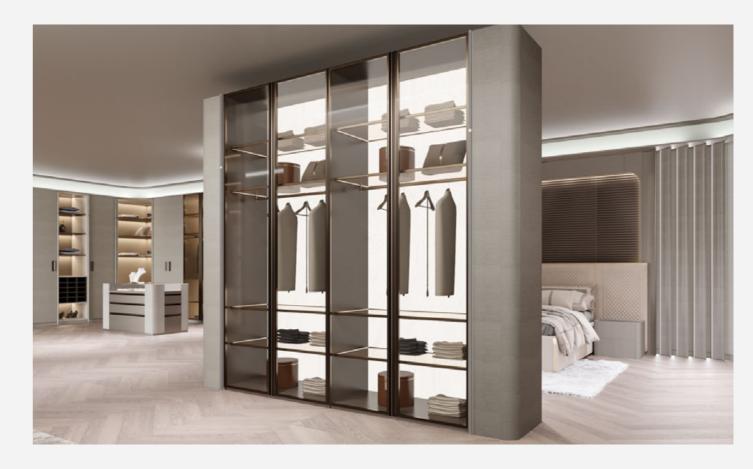

#### **Wood Veneer**

### **FARSTREAM**

Door Profile: YMN001A/YMN076/YMK295/YMK280

Door Finish Wood Veneer/Lacquer

PWMK2121

PWMM3106

d Veneer/Lacquer Carcases Melamine

PWMA0486

Wardrobe

Wardrobe

Bedroom

Home Office

Living Room

Interior Door+Wall Panel

Dining Room