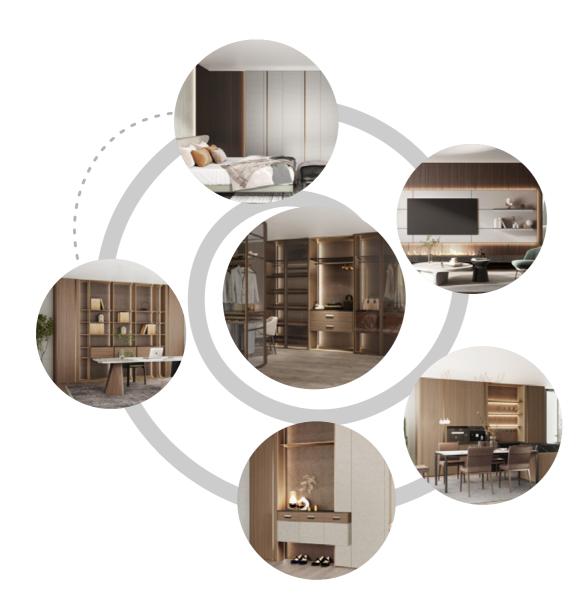

om



# Interior Door+Wall Panel





Dining Room

Entrance



### **UV** Lacquer



# SONG FOR YOU

Door Profile: YMC005/YMD063

Door Finish UV Lacquer





PWMD0137

Carcases Melamine

PWMA0484



Wardrobe





Wardrobe





Bedroom



Home Office



Living Room

### **UV** Lacquer



# THE LUXURY CITY

Door Profile: YMC020A

Door Finish UV Lacquer

Carcases Melamine

PWMC0144 PWMC0143 PWMA0553 PWMA0333



Wardrobe



Bedroom



Home Office



Living Room



Entrance

### **UV** Lacquer

# **THOR**

Door Profile: YMK127/YMK126

Door Finish Lacquer

Carcases Melamine



PWMK7020

PWMA0226













### Melamine



# **FLOWERING**

Door Profile: YMA117/YMA118/YMK001/YMK290





Bedroom

# Wardrobe





Wardrobe





Living Room



Interior Door +Wall Panel



Dining Room

### Melamine



# **NEXT**

Door Profile: YMA110/YMA001/YMA005A

Door Finish Melamine









Carcases Melamine



PWMA0484



Wardrobe





Wardrobe



Bedroom



# Home Office





Living Room



Interior Door+Wall Panel

Dining Room



### Melamine



# THE CANNAGE

Door Profile: YMA107/YMA108/YMA109/YMA001

Door Finish Melamine



PWMA0487 PWMA0488

Carcases PVC



PWMG0380



Wardrobe





Bedroom



Home Office



Living Room

# Interior Door+Wall Panel





Dining Room

# Entrance



### Melamine

### **NEW MODERN**

Door Profile: YMA048C/YMA048A/YMC020A/YMC005

Door Finish Melamine/UV Lacquer

















PWMA0196 PWMA0226 PWMA0227













### Leather

# **NIER**

Door Profile: YMP035/YMP036/YMD063/YMP033

Door Finish Leather/PP









PWMI1034

034 PWMI1035

PWMI1036

PWMD0109

Carc