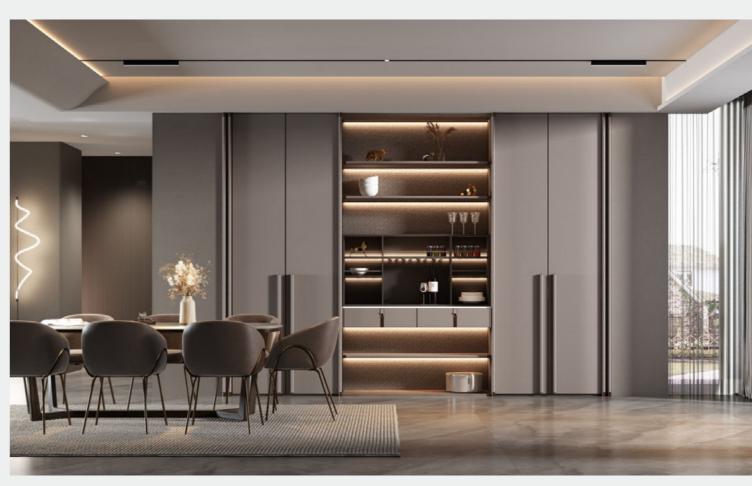

### **MOONLIGHT SHADOW**

Door Profile: YMK303/YMK304/YMA123

Door Finish Lacquer/Melamine

PWMK2198

Wardrobe