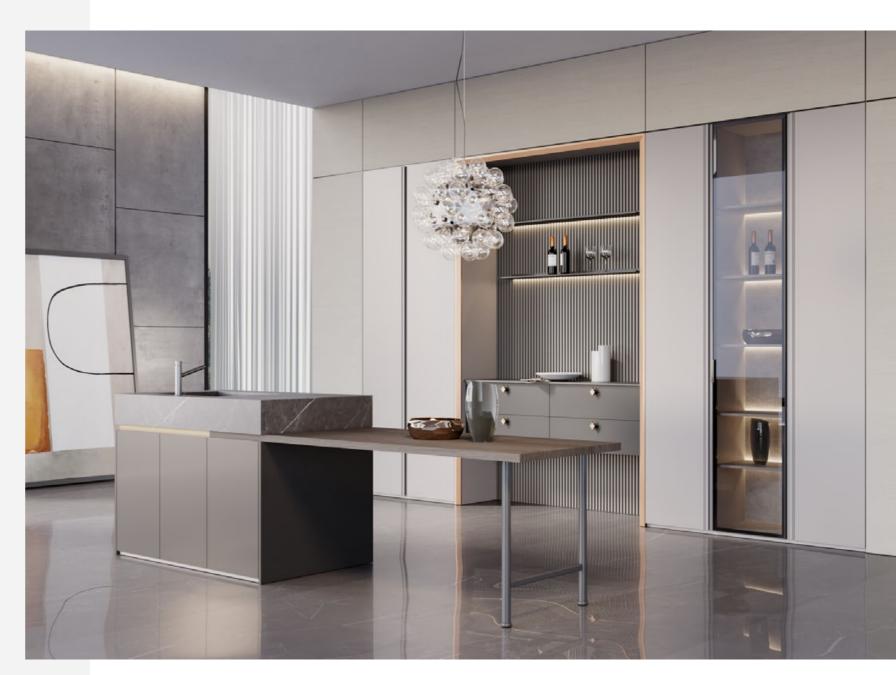

#### **Wood Veneer**

### **FARSTREAM**

Door Profile: YMN001A/YMN076/YMK295/YMK280

Door Finish Wood Veneer/Lacquer

PWMK2121

PWMM3106

d Veneer/Lacquer Carcases Melamine

PWMA0486

Wardrobe

Wardrobe

Bedroom

Home Office

Living Room

Interior Door+Wall Panel

Dining Room