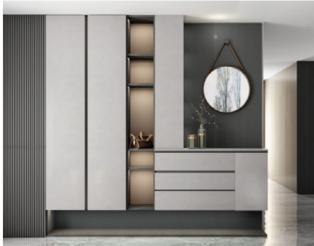

### Lacquer

### **MOONLIGHT SHADOW**

Door Profile: YMK303/YMK304/YMA123

Door Finish Lacquer/Melamine

PWMK2198

Wardrobe

# Living Room

Dining Room