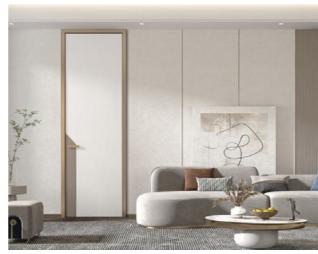

#### **Dress Mirrors**

A normal or smart mirror can be chosen for a hidden design, so the space is used efficiently.

A narrow edged framed mirror matches the decorative cover which prevents the clothes from reaching the tracks.

Smart dress mirror