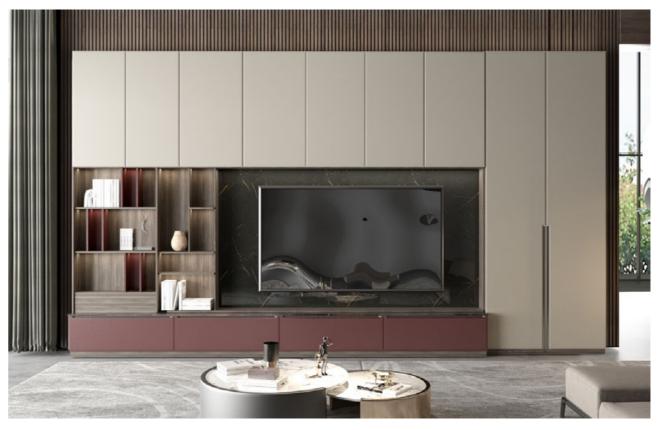

## MUCHA

Door Profile: YMK289/YMK285/YMD063/YMD064A

Door Finish Melamine/Lacquer/PP

PWMA0518 PWMA0517

Carcases Melamine

PWMA0486 PWMA0226

Wardrobe

Wardrobe

Bedroom

Home Office

Living Room

Interior Door+Wall Panel

Dining Room