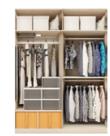

#### **Storage Accessories**

Compartment drawers

Basket drawers

Drawers

The clever design of these drawers means you can keep all your contents upright, accessible and tidy to ensure you get the best possible use of the cabinet space.

#### Clothes Rails

The rails are used ideally for storing clothes, trousers and scarves. The colours of the design make it easy to match all kinds of finishes. The clothes can be arranged and accessed easily in the wardrobe.