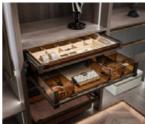

#### **Storage Accessories**

Compartment drawers

Basket drawers

Drawers

The clever design of these drawers means you can keep all your contents upright, accessible and tidy to ensure you get the best possible use of the cabinet space.