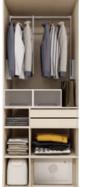

#### **Storage Accessories**

Compartment drawers

Basket drawers

Drawers

The clever design of these drawers means you can keep all your contents upright, accessible and tidy to ensure you get the best possible use of the cabinet space.

#### Clothes Rails

The rails are used ideally for storing clothes, trousers and scarves. The colours of the design make it easy to match all kinds of finishes. The clothes can be arranged and accessed easily in the wardrobe.