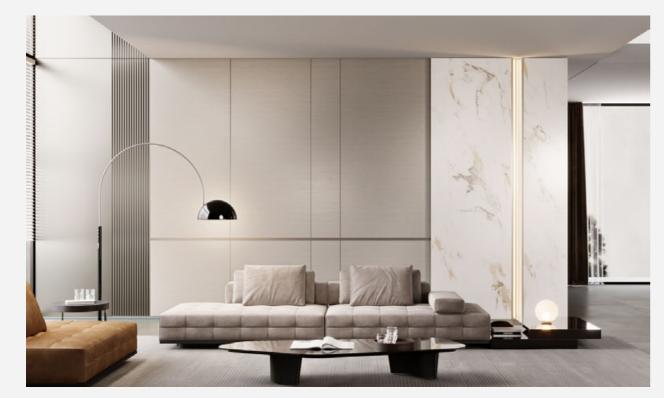

### Lacquer

### **MOONLIGHT SHADOW**

Door Profile: YMK303/YMK304/YMA123

Door Finish Lacquer/Melamine

PWMK2198

Wardrobe

# Living Room

Dining Room