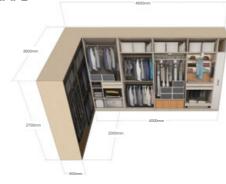

#### Layouts-

#### U-SHAPE large space wardrobe ( 3-10m²)

It is suitable for square areas with large area and wide space, with high utilisation and clear partition.

Rotating shelving is available.