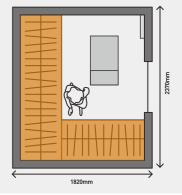

#### SINGLE WALL compact wardrobe (3m²)

Maximises the storage efficiency.

Suitable for long and narrow corridors and entry spaces.

#### U-SHAPE large space wardrobe ( 3-10m²)

It is suitable for square areas with large area and wide space, with high utilisation and clear partition.

Rotating shelving is available.

#### L-SHAPE medium-sized wardrobe (5m²)

Suitable for long and narrow areas, having an island as an option.

#### TWO ROWS

Suitable for long and narrow areas, having an island as an option.

139/140