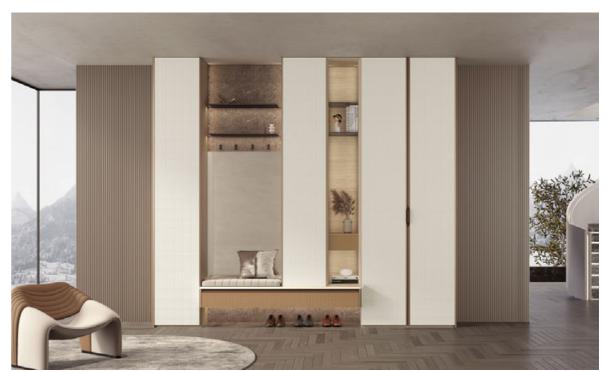

UV** Lacquer

# **THOR**

Door Profile: YMK127/YMK126

Door Finish Lacquer

Carcases Melamine



PWMK7020

PWMA0226













### Melamine



# **FLOWERING**

Door Profile: YMA117/YMA118/YMK001/YMK290





Bedroom

# Wardrobe





Wardrobe





Living Room



Interior Door +Wall Panel



Dining Room

### Melamine



# **NEXT**

Door Profile: YMA110/YMA001/YMA005A

Door Finish Melamine









Carcases Melamine



PWMA0484



Wardrobe





Wardrobe



Bedroom



# Home Office





Living Room



Interior Door+Wall Panel

Dining Room



### Melamine



# THE CANNAGE

Door Profile: YMA107/YMA108/YMA109/YMA001

Door Finish Melamine



PWMA0487 PWMA0488

Carcases PVC



PWMG0380



Wardrobe





Bedroom



Home Office



Living Room

# Interior Door+Wall Panel





Dining Room

# Entrance



### Melamine

### **NEW MODERN**

Door Profile: YMA048C/YMA048A/YMC020A/YMC005

Door Finish Melamine/UV Lacquer

















PWMA0196 PWMA0226 PWMA0227













### Leather

# **NIER**

Door Profile: YMP035/YMP036/YMD063/YMP033

Door Finish Leather/PP









PWMI1034

034 PWMI1035

PWMI1036

PWMD0109

Carcases Melamine/Lacquer







PWMA0340

PWMK2121













#### **Dress Mirrors**

A normal or smart mirror can be chosen for a hidden design, so the space is used efficiently.

A narrow edged framed mirror matches the decorative cover which prevents the clothes from reaching the tracks.







Smart dress mirror

#### Doors & Door Panels







Door panels

The door panels offer superior heat and moisture resistance. The formaldehyde emission is less than 1.5mg/L, and it co