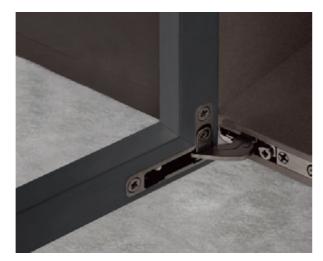

#### Buffer hinge

-Upgrade Italian SALICE door hinge, privacy built-in double damping structure.

-The damping action angle can be adjusted as required.