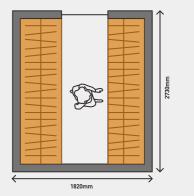

#### U-SHAPE large space wardrobe ( 3-10m²)

It is suitable for square areas with large area and wide space, with high utilisation and clear partition.

Rotating shelving is available.