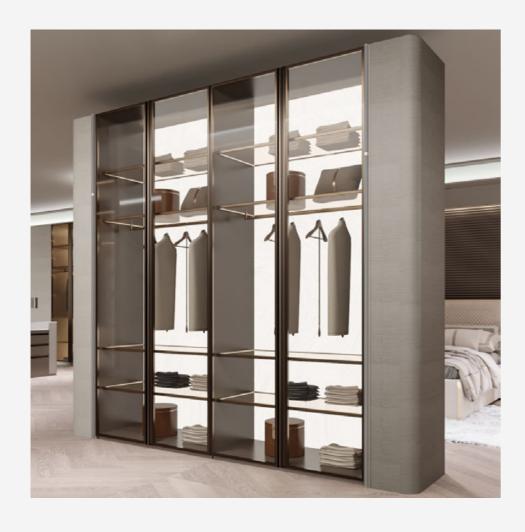

#### **Wood Veneer**

### **FARSTREAM**

Door Profile: YMN001A/YMN076/YMK295/YMK280

Door Finish Wood Veneer/Lacquer

PWMK2121

PWMM3106

d Veneer/Lacquer Carcases Melamine

PWMA0486

Wardrobe

Wardrobe

Bedroom

Home Office

Living Room

Interior Door+Wall Panel

Dining Room