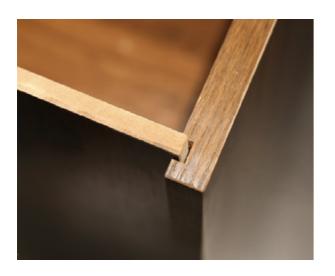

#### Continental rabbet back panel

-The technology of continental rabbet keeps the back panel and the wall at a ventilation distance, which is good for moisture resistance and easy for secondary disassembly and assembly.

-The back panel buckle connection process enhances the stability of the cabinet.