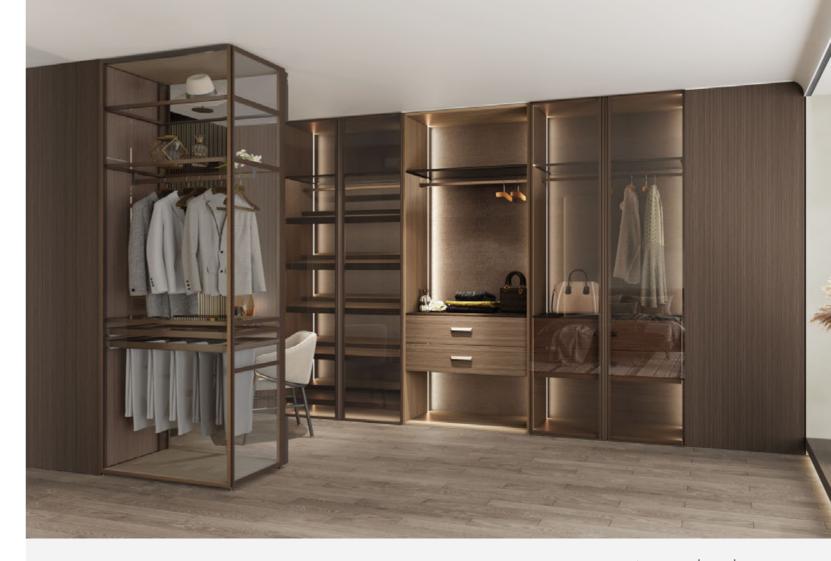

### **FARSTREAM**

Door Profile: YMN001A/YMN076/YMK295/YMK280

Door Finish Wood Veneer/Lacquer

PWMK2121

PWMM3106

d Veneer/Lacquer Carcases Melamine

PWMA0486

Wardrobe

Wardrobe

Bedroom

Home Office

Living Room

Interior Door+Wall Panel

Dining Room