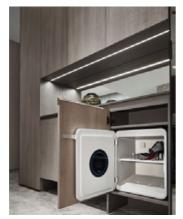

#### **Sterilising Accessories**

Built-in disinfection cabinet

Wardrobes and shoe cabinets are places that need to be disinfected. Built-in disinfection and sterilisation system protects your health. It combines well with the wardrobe, adds feature highlights, and also enhances the function of wardrobe products.