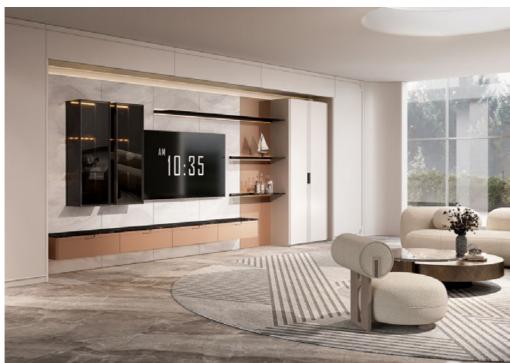

### Lacquer

### **MOONLIGHT SHADOW**

Door Profile: YMK303/YMK304/YMA123

Door Finish Lacquer/Melamine

PWMK2198

Wardrobe

# Living Room

Dining Room