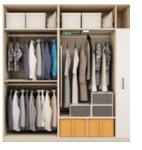

#### Layouts-

#### SINGLE WALL compact wardrobe (3m²)

Maximises the storage efficiency.

Suitable for long and narrow corridors and entry spaces.

#### U-SHAPE large space wardrobe ( 3-10m²)

It is suitable for square areas with large area and wide space, with high utilisation and clear partition.

Rotating shelving is available.

#### L-SHAPE medium-sized wardrobe (5m²)

Suitable for long and narrow areas, having an island as an option.

#### TWO ROWS

Suitable for long and narrow areas, having an island as an option.

139/140