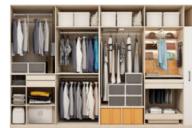

#### **Storage Accessories**

Compartment drawers

Basket drawers

Drawers

The clever design of these drawers means you can keep all your contents upright, accessible and tidy to ensure you get the best possible use of the cabinet space.

#### Clothes Rails

The rails are used ideally for storing clothes, trousers and scarves. The colours of the design make it easy to match all kinds of finishes. The clothes can be arranged and accessed easily in the wardrobe.

#### Layouts-

#### U-SHAPE large space wardrobe ( 3-10m²)

It is suitable for square areas with large area and wide space, with high utilisation and clear partition.

Rotating shelving is available.