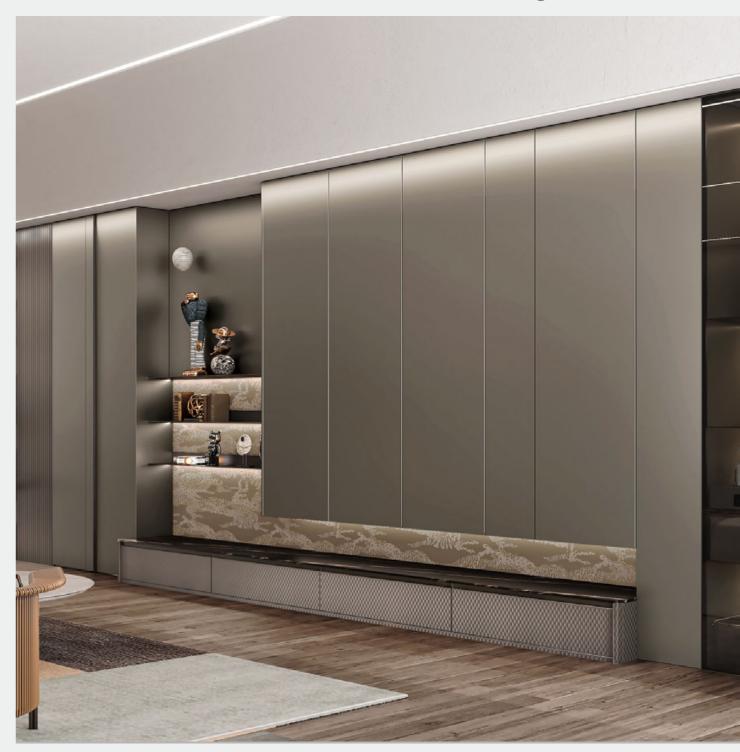

#### **Wood Veneer**

### **FARSTREAM**

Door Profile: YMN001A/YMN076/YMK295/YMK280

Door Finish Wood Veneer/Lacquer

PWMK2121

PWMM3106

d Veneer/Lacquer Carcases Melamine

PWMA0486

Wardrobe

Wardrobe

Bedroom

Home Office

Living Room

Interior Door+Wall Panel

Dining Room

## Entrance