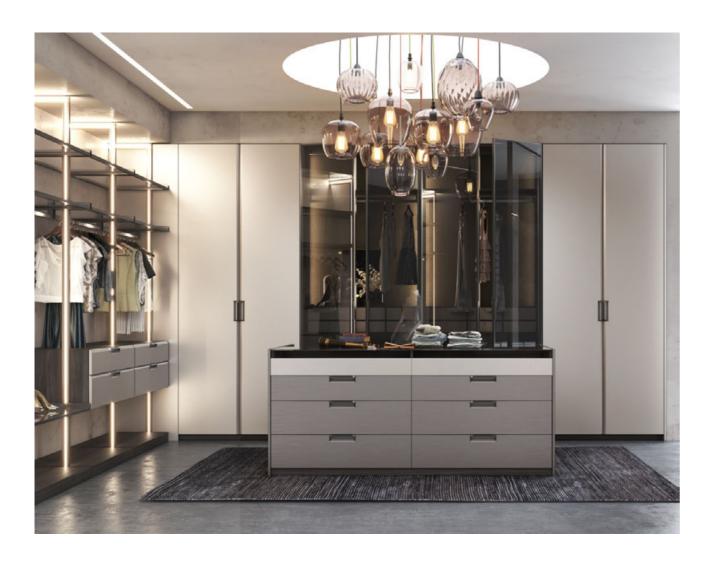

#### **Wood Veneer**

### **FARSTREAM**

Door Profile: YMN001A/YMN076/YMK295/YMK280

Door Finish Wood Veneer/Lacquer

PWMK2121

PWMM3106

d Veneer/Lacquer Carcases Melamine

PWMA0486

Wardrobe

Wardrobe

Bedroom

Home Office

Living Room

Interior Door+Wall Panel

Dining Room