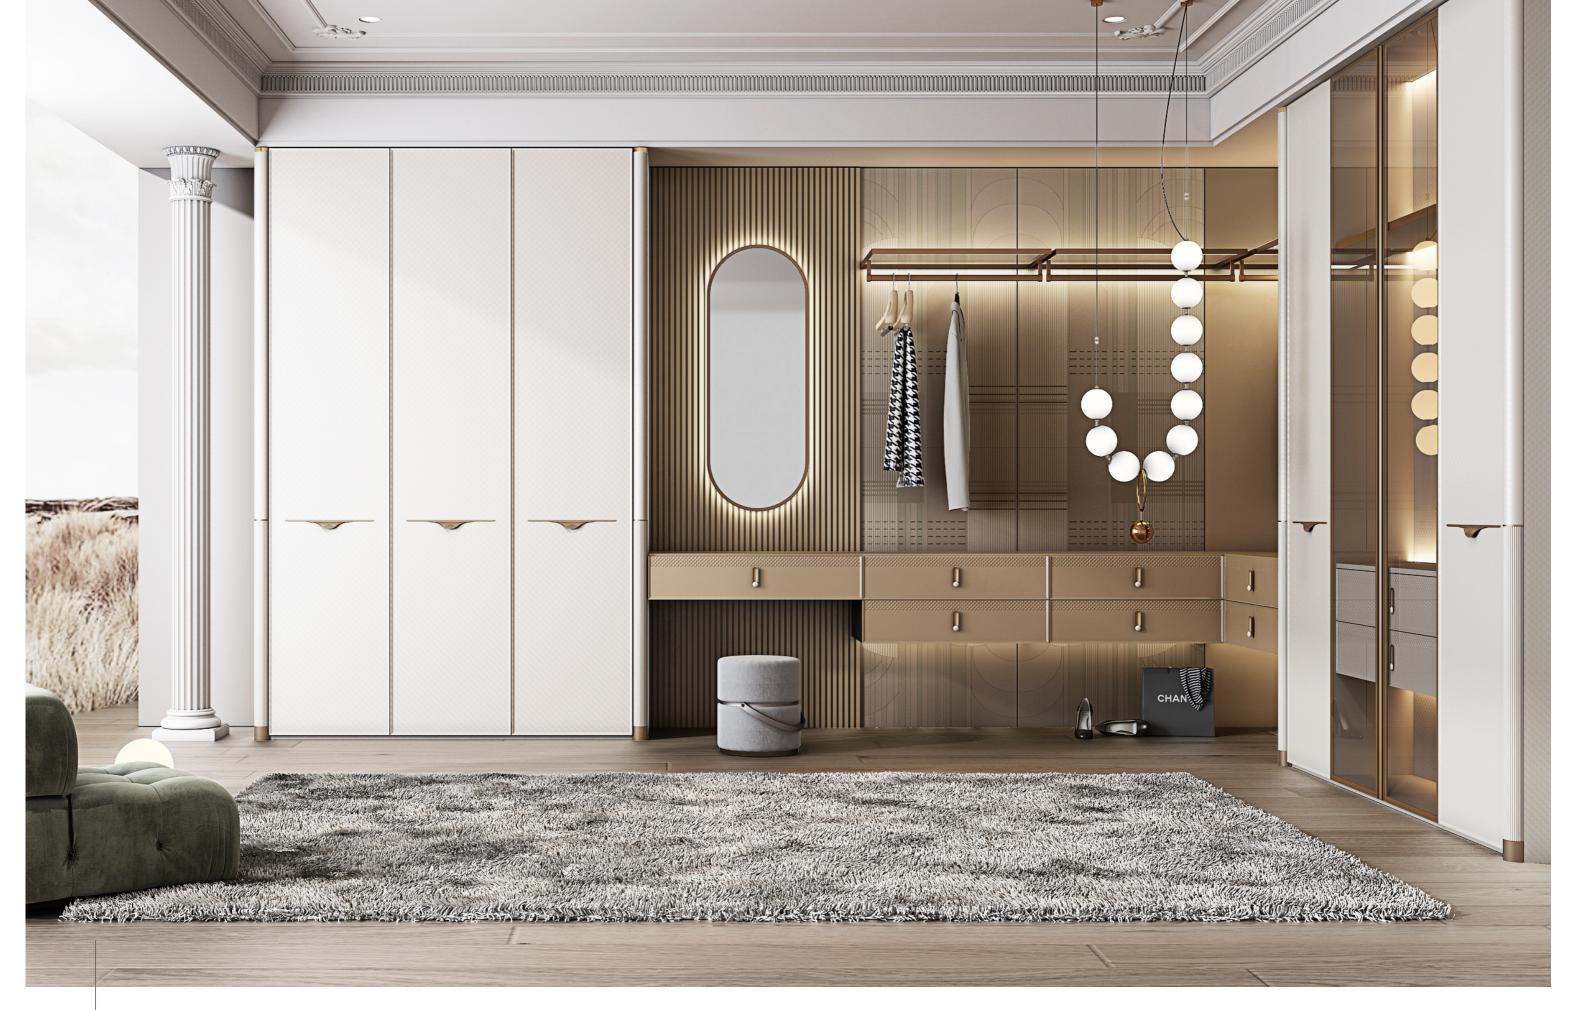

#### **Wood Veneer**

### **FARSTREAM**

Door Profile: YMN001A/YMN076/YMK295/YMK280

Door Finish Wood Veneer/Lacquer

PWMK2121

PWMM3106

d Veneer/Lacquer Carcases Melamine

PWMA0486

Wardrobe

Wardrobe

Bedroom

Home Office

Living Room

Interior Door+Wall Panel

Dining Room