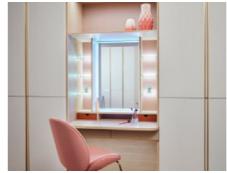

#### **Dress Mirrors**

A normal or smart mirror can be chosen for a hidden design, so the space is used efficiently.

A narrow edged framed mirror matches the decorative cover which prevents the clothes from reaching the tracks.

Smart dress mirror