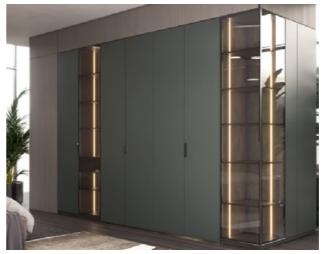

#### **Wood Veneer**

### **FARSTREAM**

Door Profile: YMN001A/YMN076/YMK295/YMK280

Door Finish Wood Veneer/Lacquer

PWMK2121

PWMM3106

d Veneer/Lacquer Carcases Melamine

PWMA0486

Wardrobe

Wardrobe

Bedroom

Home Office

Living Room

Interior Door+Wall Panel

Dining Room

## Entrance