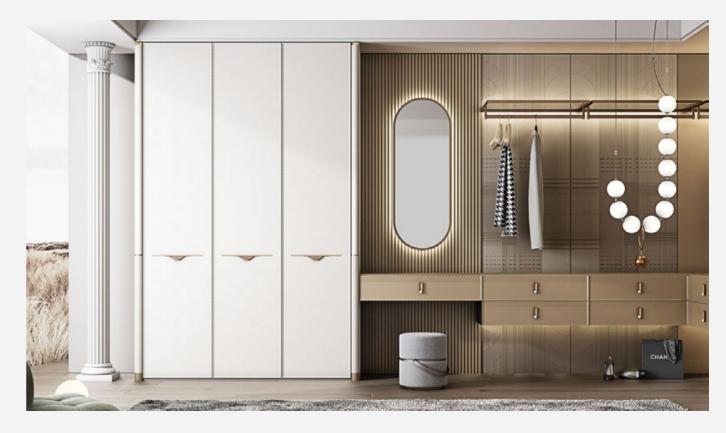

#### **Wood Veneer**

### **FARSTREAM**

Door Profile: YMN001A/YMN076/YMK295/YMK280

Door Finish Wood Veneer/Lacquer

PWMK2121

PWMM3106

d Veneer/Lacquer Carcases Melamine

PWMA0486

Wardrobe

Wardrobe

Bedroom

Home Office

Living Room

Interior Door+Wall Panel

Dining Room