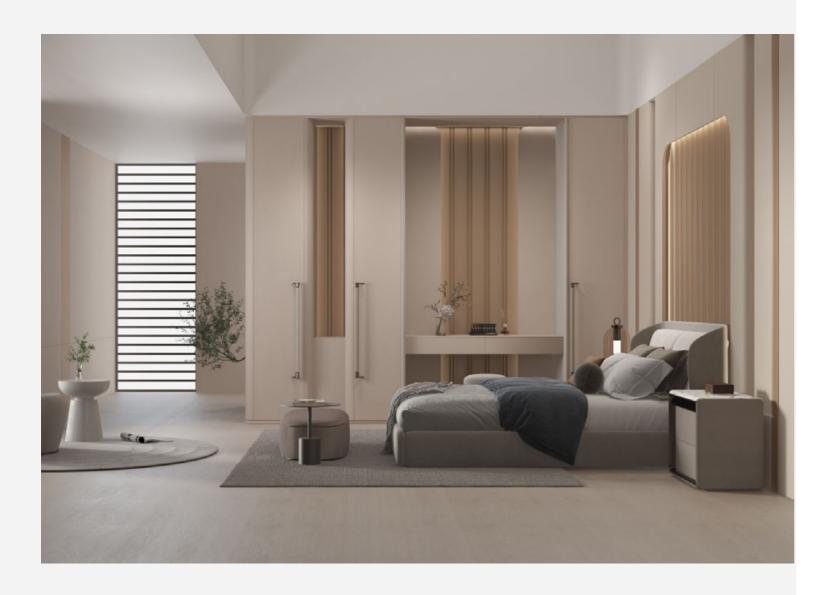

#### **Dress Mirrors**

A normal or smart mirror can be chosen for a hidden design, so the space is used efficiently.

A narrow edged framed mirror matches the decorative cover which prevents the clothes from reaching the tracks.

Smart dress mirror