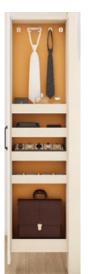

#### Clothes Rails

The rails are used ideally for storing clothes, trousers and scarves. The colours of the design make it easy to match all kinds of finishes. The clothes can be arranged and accessed easily in the wardrobe.

#### Metal Decoration —

The handleless design, matched with metal decoration, makes it more elegant and upscale.