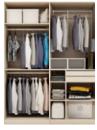

#### **Storage Accessories**

Compartment drawers

Basket drawers

Drawers

The clever design of these drawers means you can keep all your contents upright, accessible and tidy to ensure you get the best possible use of the cabinet space.

#### Clothes Rails

The rails are used ideally for storing clothes, trousers and scarves. The colours of the design make it easy to match all kinds of finishes. The clothes can be arranged and accessed easily in the wardrobe.