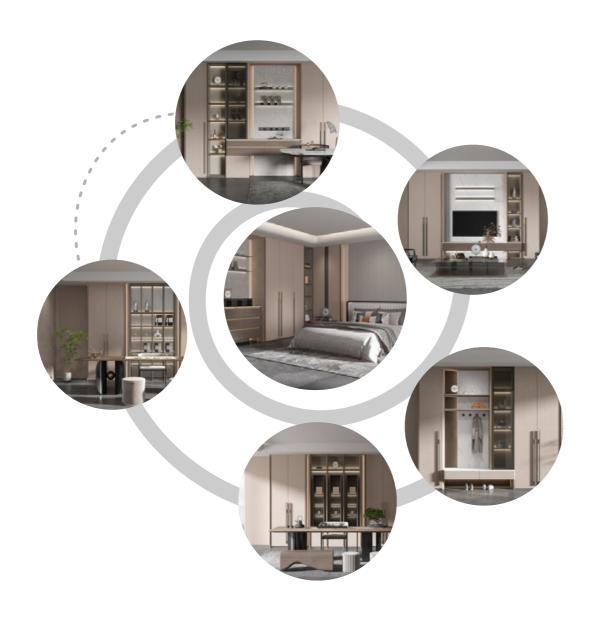

Wardrobe

Bedroom

Home Office

Living Room

Interior Door+Wall Panel

Dining Room

## Entrance