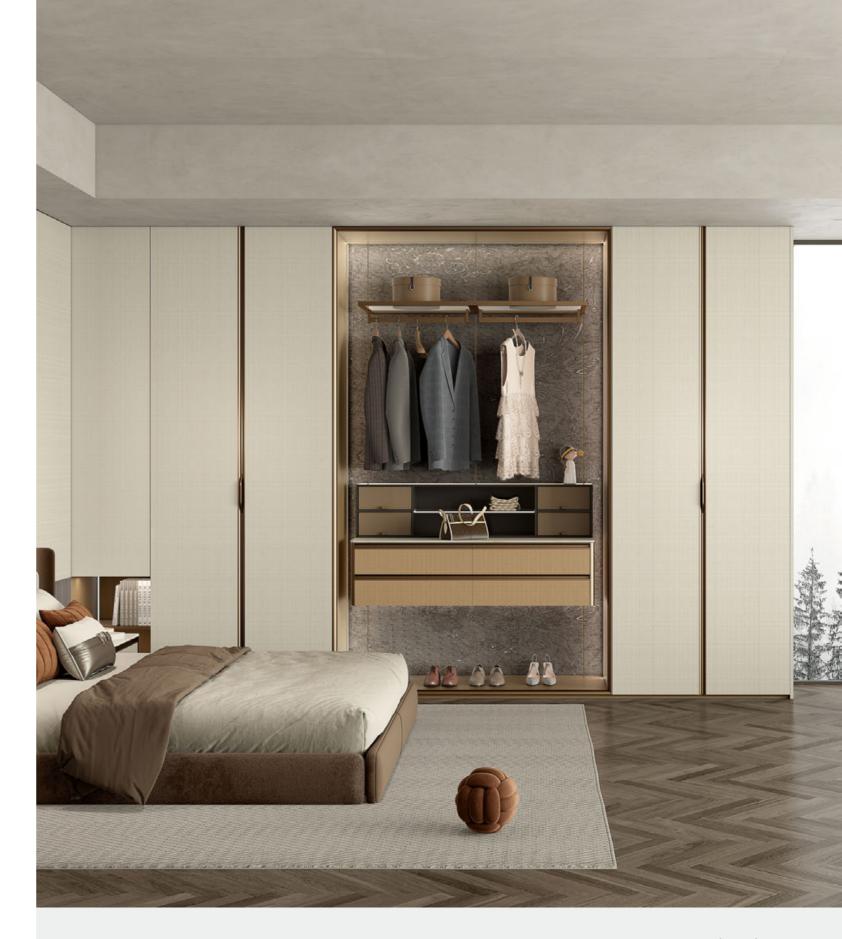

#### **Wood Veneer**

### **FARSTREAM**

Door Profile: YMN001A/YMN076/YMK295/YMK280

Door Finish Wood Veneer/Lacquer

PWMK2121

PWMM3106

d Veneer/Lacquer Carcases Melamine

PWMA0486

Wardrobe

Wardrobe

Bedroom

Home Office

Living Room

Interior Door+Wall Panel

Dining Room