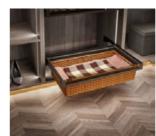

#### **Storage Accessories**

Compartment drawers

Basket drawers

Drawers

The clever design of these drawers means you can keep all your contents upright, accessible and tidy to ensure you get the best possible use of the cabinet space.