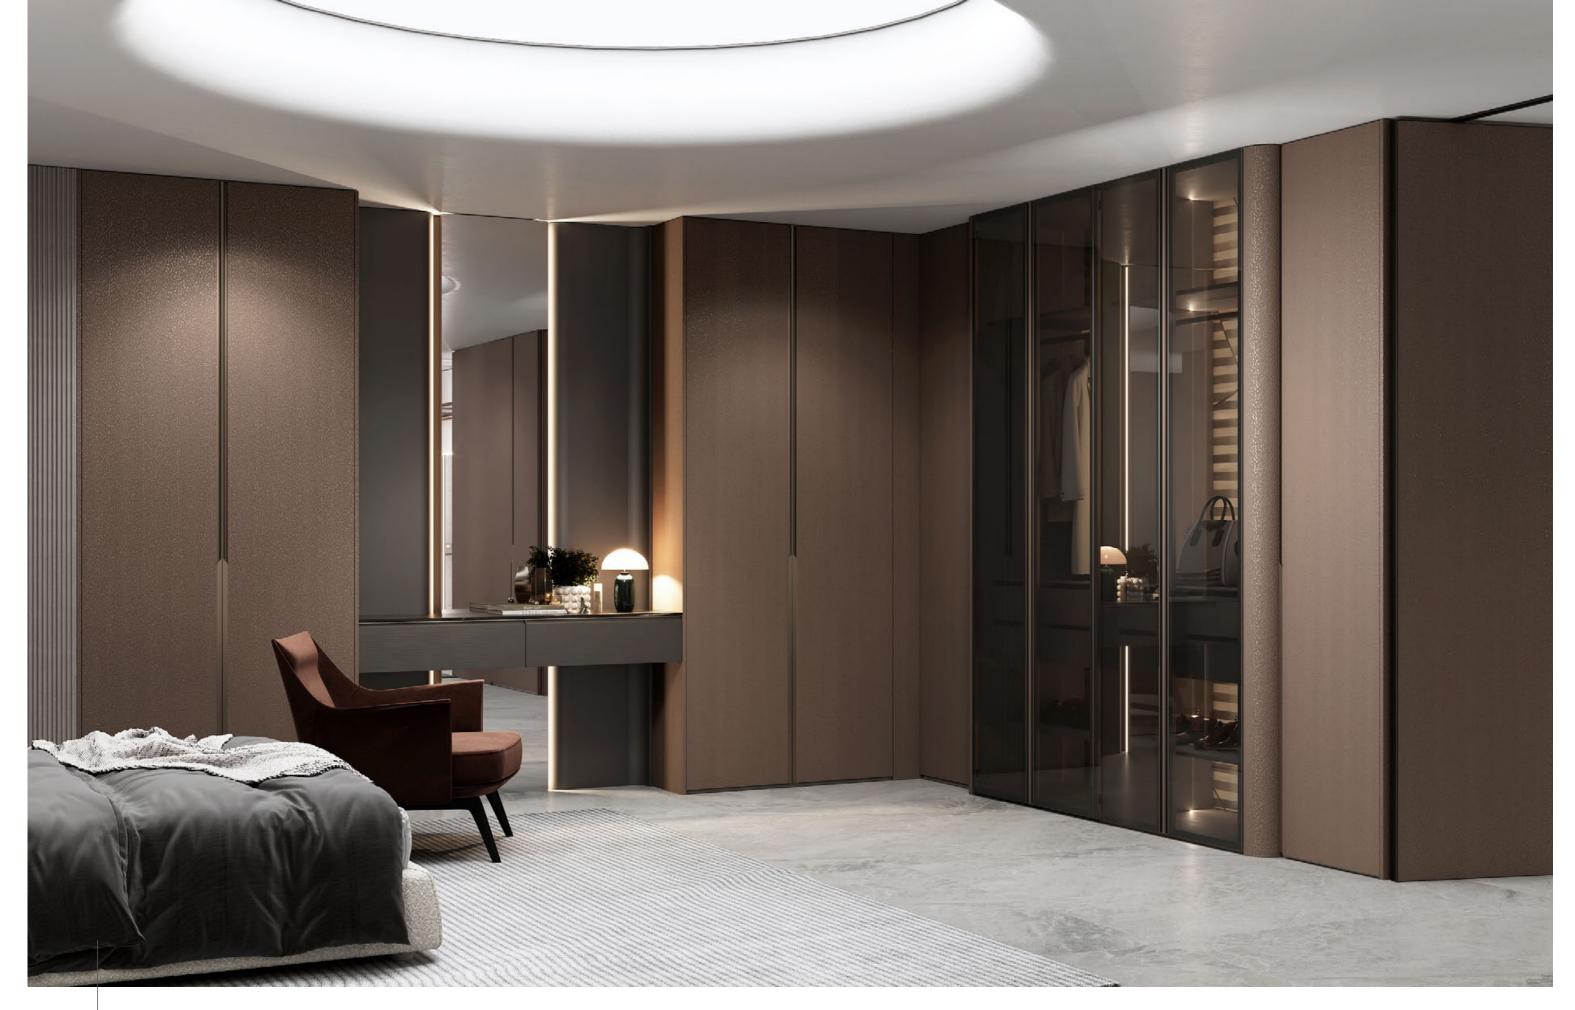

#### **Wood Veneer**

### **FARSTREAM**

Door Profile: YMN001A/YMN076/YMK295/YMK280

Door Finish Wood Veneer/Lacquer

PWMK2121

PWMM3106

d Veneer/Lacquer Carcases Melamine

PWMA0486

Wardrobe

Wardrobe

Bedroom

Home Office

Living Room

Interior Door+Wall Panel

Dining Room