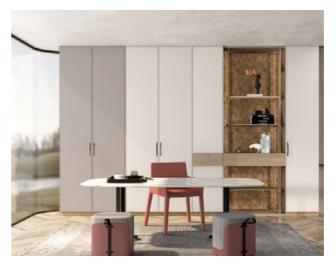

### **FARSTREAM**

Door Profile: YMN001A/YMN076/YMK295/YMK280

Door Finish Wood Veneer/Lacquer

PWMK2121

PWMM3106

d Veneer/Lacquer Carcases Melamine

PWMA0486

Wardrobe

Wardrobe

Bedroom

Home Office

Living Room

Interior Door+Wall Panel

Dining Room

## Entrance