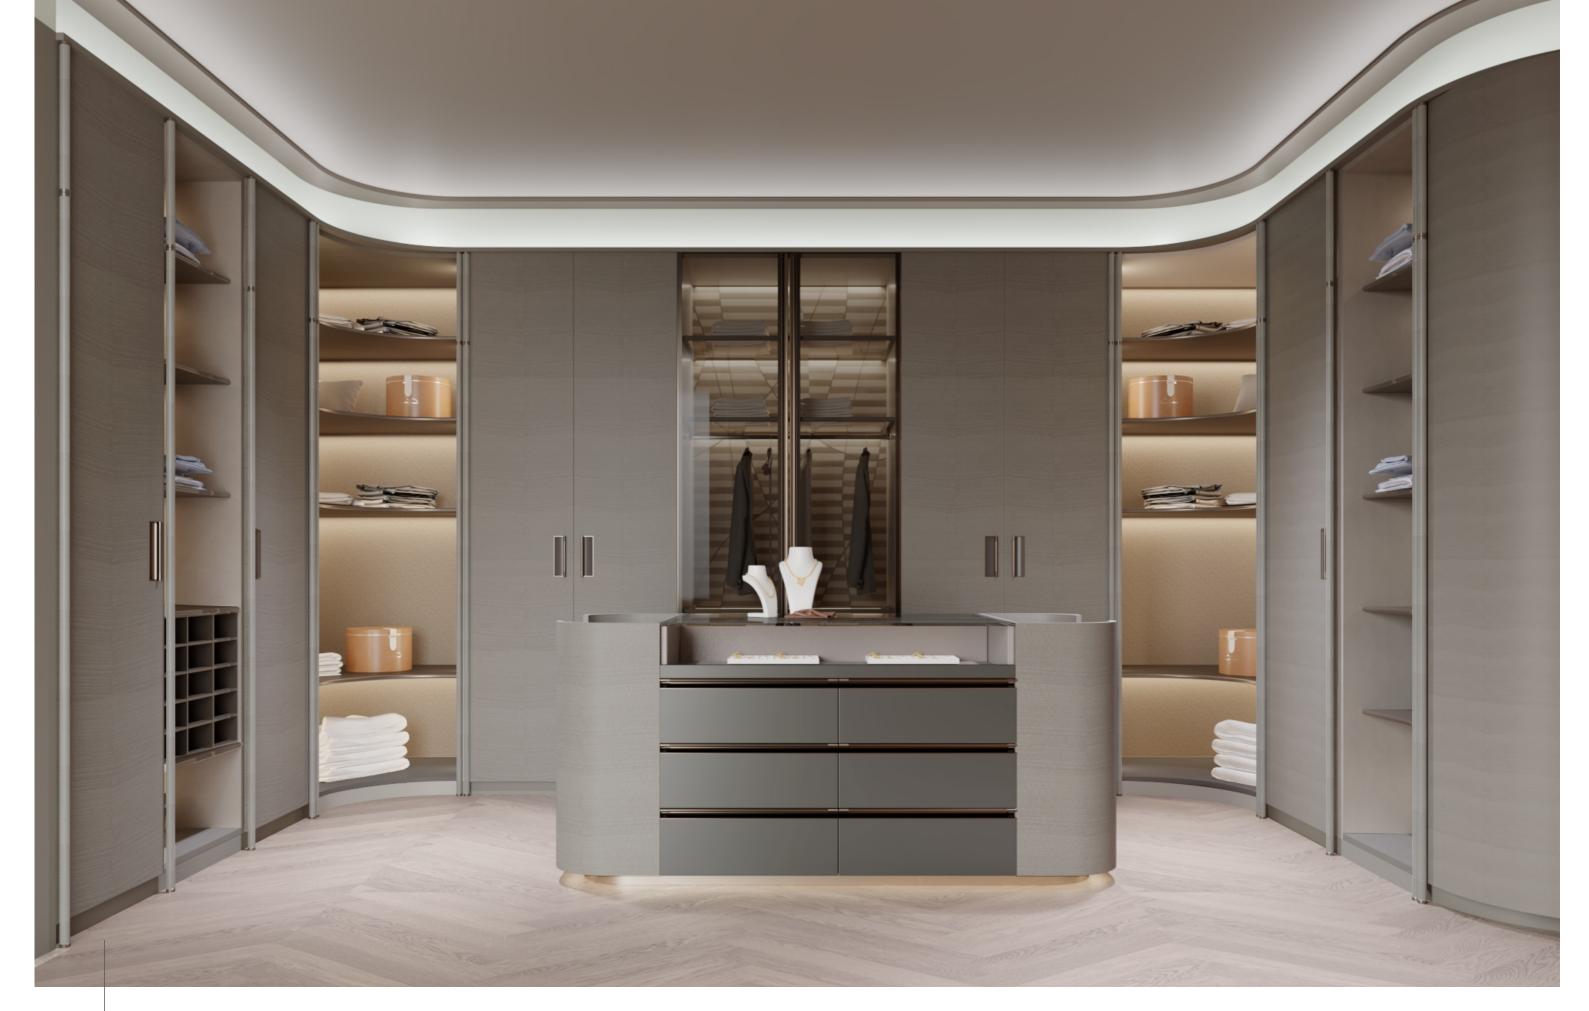

#### Layouts-

#### U-SHAPE large space wardrobe ( 3-10m²)

It is suitable for square areas with large area and wide space, with high utilisation and clear partition.

Rotating shelving is available.

#### L-SHAPE medium-sized wardrobe (5m²)

Suitable for long and narrow areas, having an island as an option.

#### TWO ROWS

Suitable for long and narrow areas, having an island as an option.

139/140