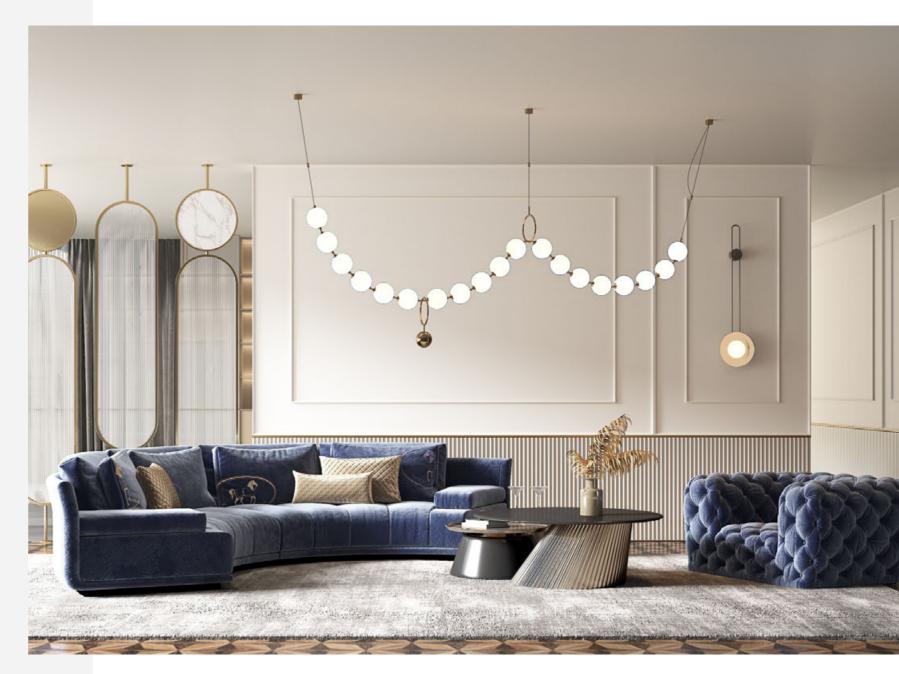

### **MOONLIGHT SHADOW**

Door Profile: YMK303/YMK304/YMA123

Door Finish Lacquer/Melamine

PWMK2198

Wardrobe

# Living Room

Dining Room