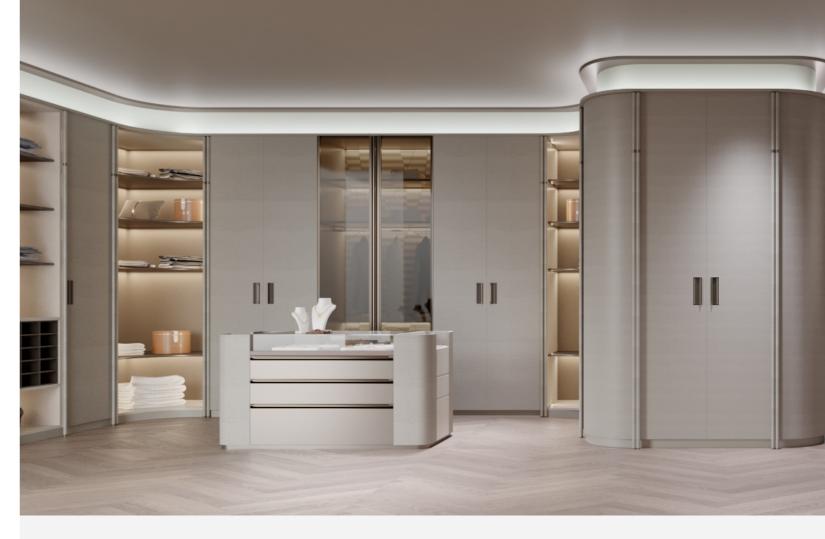

#### **Dress Mirrors**

A normal or smart mirror can be chosen for a hidden design, so the space is used efficiently.

A narrow edged framed mirror matches the decorative cover which prevents the clothes from reaching the tracks.

Smart dress mirror