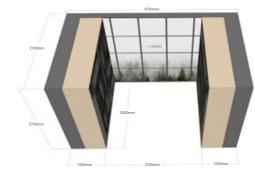

#### U-SHAPE large space wardrobe ( 3-10m²)

It is suitable for square areas with large area and wide space, with high utilisation and clear partition.

Rotating shelving is available.