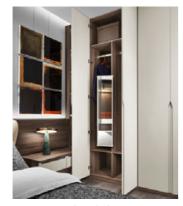

#### **Dress Mirrors**

A normal or smart mirror can be chosen for a hidden design, so the space is used efficiently.

A narrow edged framed mirror matches the decorative cover which prevents the clothes from reaching the tracks.

Smart dress mirror