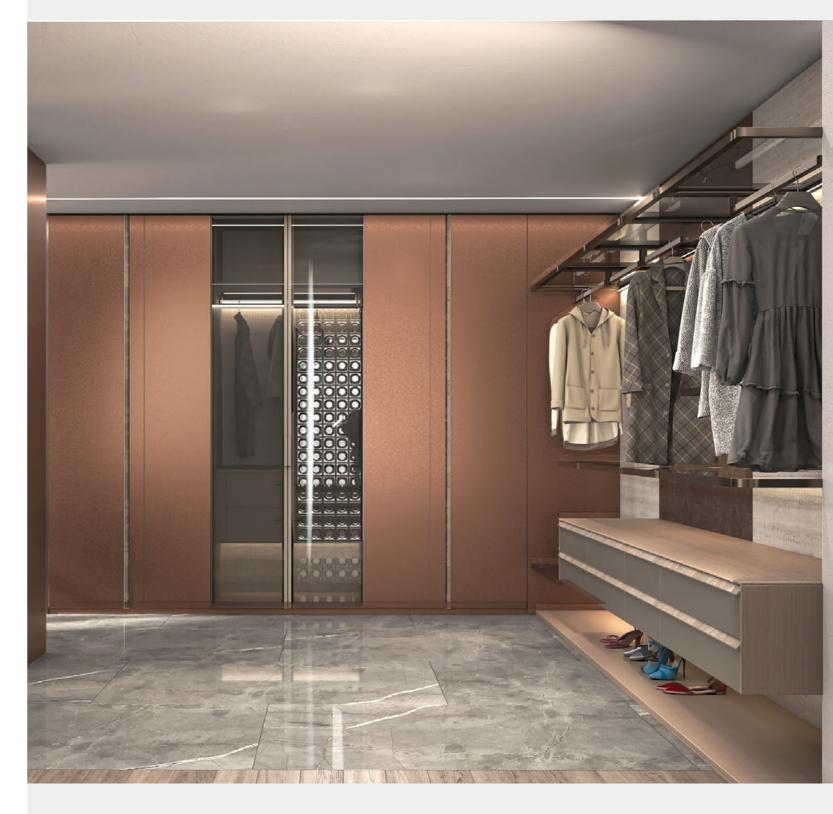

### **MOONLIGHT SHADOW**

Door Profile: YMK303/YMK304/YMA123

Door Finish Lacquer/Melamine

PWMK2198

Wardrobe