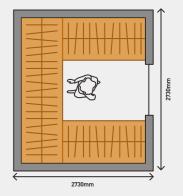

#### U-SHAPE large space wardrobe ( 3-10m²)

It is suitable for square areas with large area and wide space, with high utilisation and clear partition.

Rotating shelving is available.