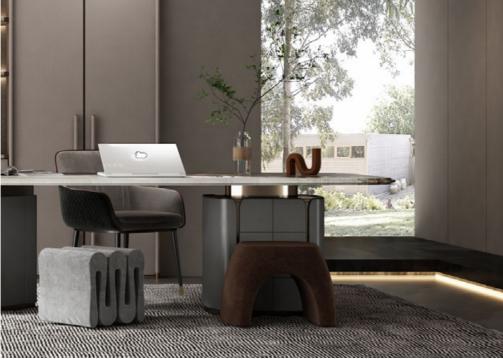

### **MOONLIGHT SHADOW**

Door Profile: YMK303/YMK304/YMA123

Door Finish Lacquer/Melamine

PWMK2198

Wardrobe