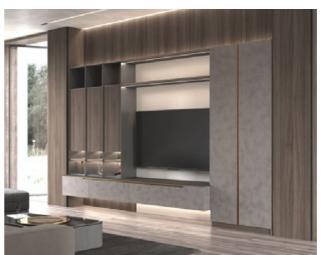

### **FARSTREAM**

Door Profile: YMN001A/YMN076/YMK295/YMK280

Door Finish Wood Veneer/Lacquer

PWMK2121

PWMM3106

d Veneer/Lacquer Carcases Melamine

PWMA0486

Wardrobe

Wardrobe

Bedroom

Home Office

Living Room

Interior Door+Wall Panel

Dining Room