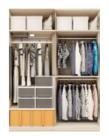

#### Layouts-

#### SINGLE WALL compact wardrobe (3m²)

Maximises the storage efficiency.

Suitable for long and narrow corridors and entry spaces.

#### U-SHAPE large space wardrobe ( 3-10m²)

It is suitable for square areas with large area and wide space, with high utilisation and clear partition.

Rotating shelving is available.

#### L-SHAPE medium-sized wardrobe (5m²)

Suitable for long and narrow areas, having an island as an option.

#### TWO ROWS

Suitable for long and narrow areas, having an island as an option.

139/140