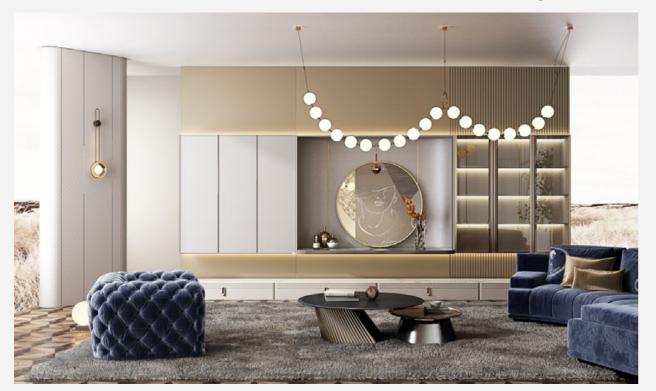

### **MOONLIGHT SHADOW**

Door Profile: YMK303/YMK304/YMA123

Door Finish Lacquer/Melamine

PWMK2198

Wardrobe

# Living Room

Dining Room