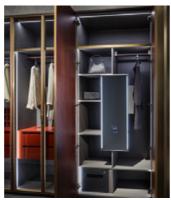

#### **Storage Accessories**

Compartment drawers

Basket drawers

Drawers

The clever design of these drawers means you can keep all your contents upright, accessible and tidy to ensure you get the best possible use of the cabinet space.

#### Clothes Rails

The rails are used ideally for storing clothes, trousers and scarves. The colours of the design make it easy to match all kinds of finishes. The clothes can be arranged and accessed easily in the wardrobe.