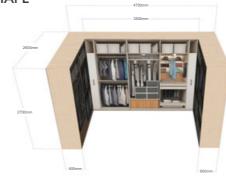

#### Layouts-

#### U-SHAPE large space wardrobe ( 3-10m²)

It is suitable for square areas with large area and wide space, with high utilisation and clear partition.

Rotating shelving is available.