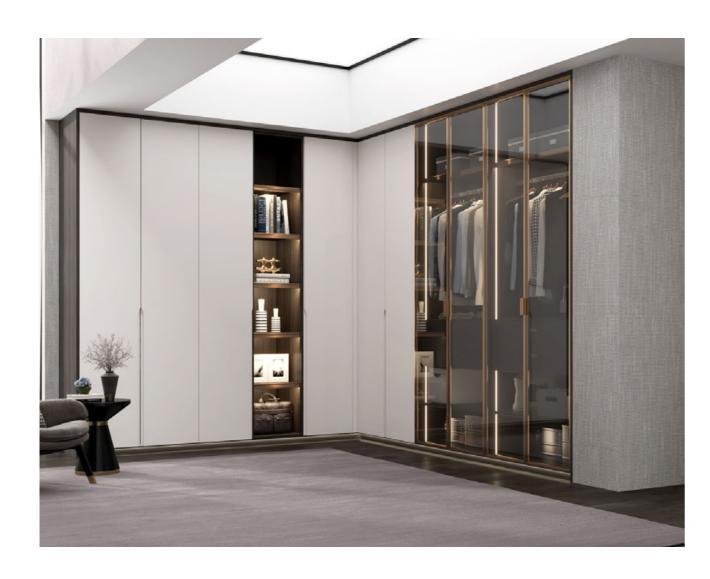

#### **Wood Veneer**

### **FARSTREAM**

Door Profile: YMN001A/YMN076/YMK295/YMK280

Door Finish Wood Veneer/Lacquer

PWMK2121

PWMM3106

d Veneer/Lacquer Carcases Melamine

PWMA0486

Wardrobe

Wardrobe

Bedroom

Home Office

Living Room

Interior Door+Wall Panel

Dining Room