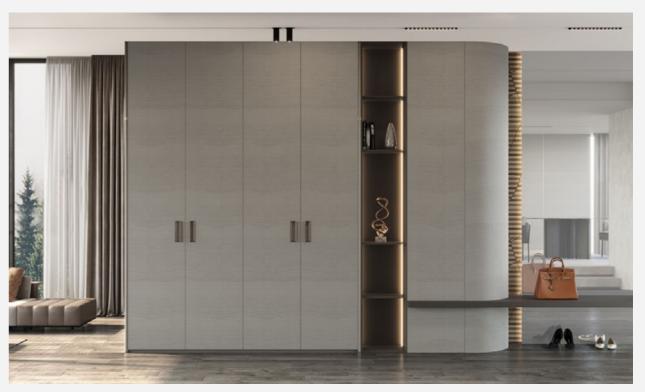

### **FARSTREAM**

Door Profile: YMN001A/YMN076/YMK295/YMK280

Door Finish Wood Veneer/Lacquer

PWMK2121

PWMM3106

d Veneer/Lacquer Carcases Melamine

PWMA0486

Wardrobe

Wardrobe

Bedroom

Home Office

Living Room

Interior Door+Wall Panel

Dining Room