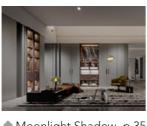

### Lacquer

### **MOONLIGHT SHADOW**

Door Profile: YMK303/YMK304/YMA123

Door Finish Lacquer/Melamine

PWMK2198

Wardrobe

# Living Room

Dining Room