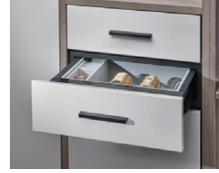

#### **Storage Accessories**

Compartment drawers

Basket drawers

Drawers

The clever design of these drawers means you can keep all your contents upright, accessible and tidy to ensure you get the best possible use of the cabinet space.