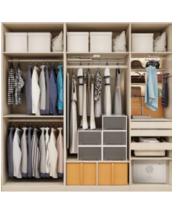

#### Layouts-

#### L-SHAPE medium-sized wardrobe (5m²)

Suitable for long and narrow areas, having an island as an option.