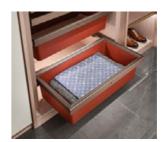

#### **Storage Accessories**

Compartment drawers

Basket drawers

Drawers

The clever design of these drawers means you can keep all your contents upright, accessible and tidy to ensure you get the best possible use of the cabinet space.