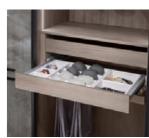

#### **Storage Accessories**

Compartment drawers

Basket drawers

Drawers

The clever design of these drawers means you can keep all your contents upright, accessible and tidy to ensure you get the best possible use of the cabinet space.