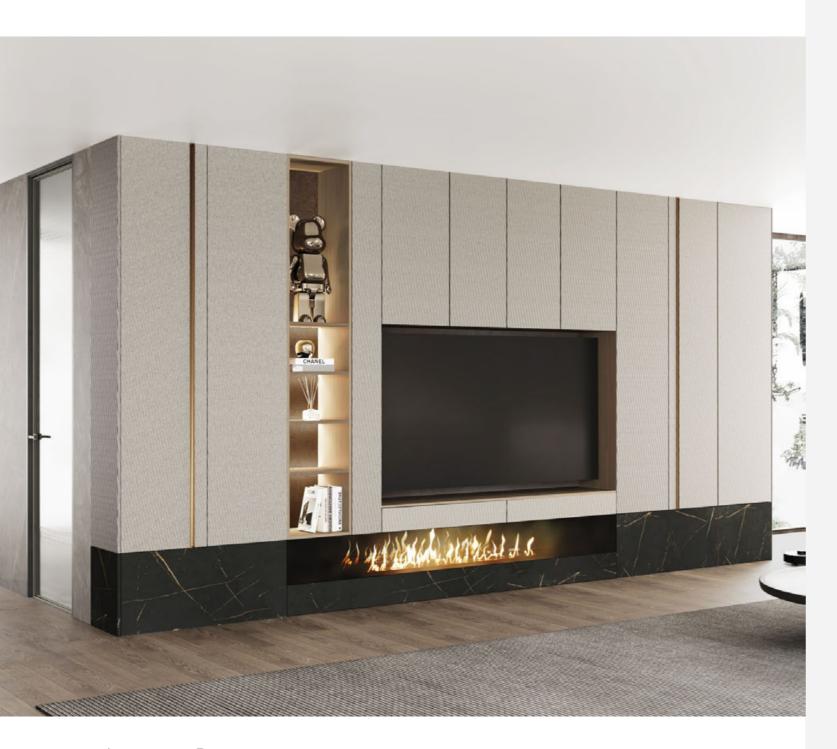

### **MOONLIGHT SHADOW**

Door Profile: YMK303/YMK304/YMA123

Door Finish Lacquer/Melamine

PWMK2198

Wardrobe

# Living Room

Dining Room