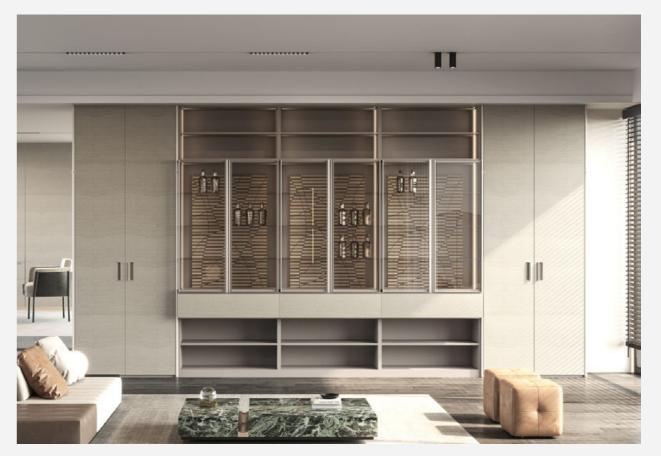

#### **Wood Veneer**

### **FARSTREAM**

Door Profile: YMN001A/YMN076/YMK295/YMK280

Door Finish Wood Veneer/Lacquer

PWMK2121

PWMM3106

d Veneer/Lacquer Carcases Melamine

PWMA0486

Wardrobe

Wardrobe

Bedroom

Home Office

Living Room

Interior Door+Wall Panel

Dining Room