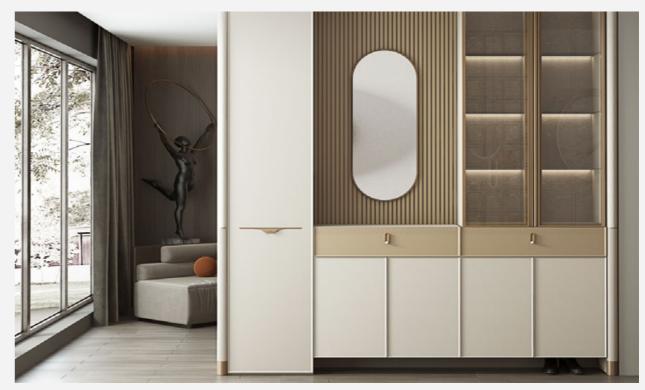

### **FARSTREAM**

Door Profile: YMN001A/YMN076/YMK295/YMK280

Door Finish Wood Veneer/Lacquer

PWMK2121

PWMM3106

d Veneer/Lacquer Carcases Melamine

PWMA0486

Wardrobe

Wardrobe

Bedroom

Home Office

Living Room

Interior Door+Wall Panel

Dining Room

## Entrance