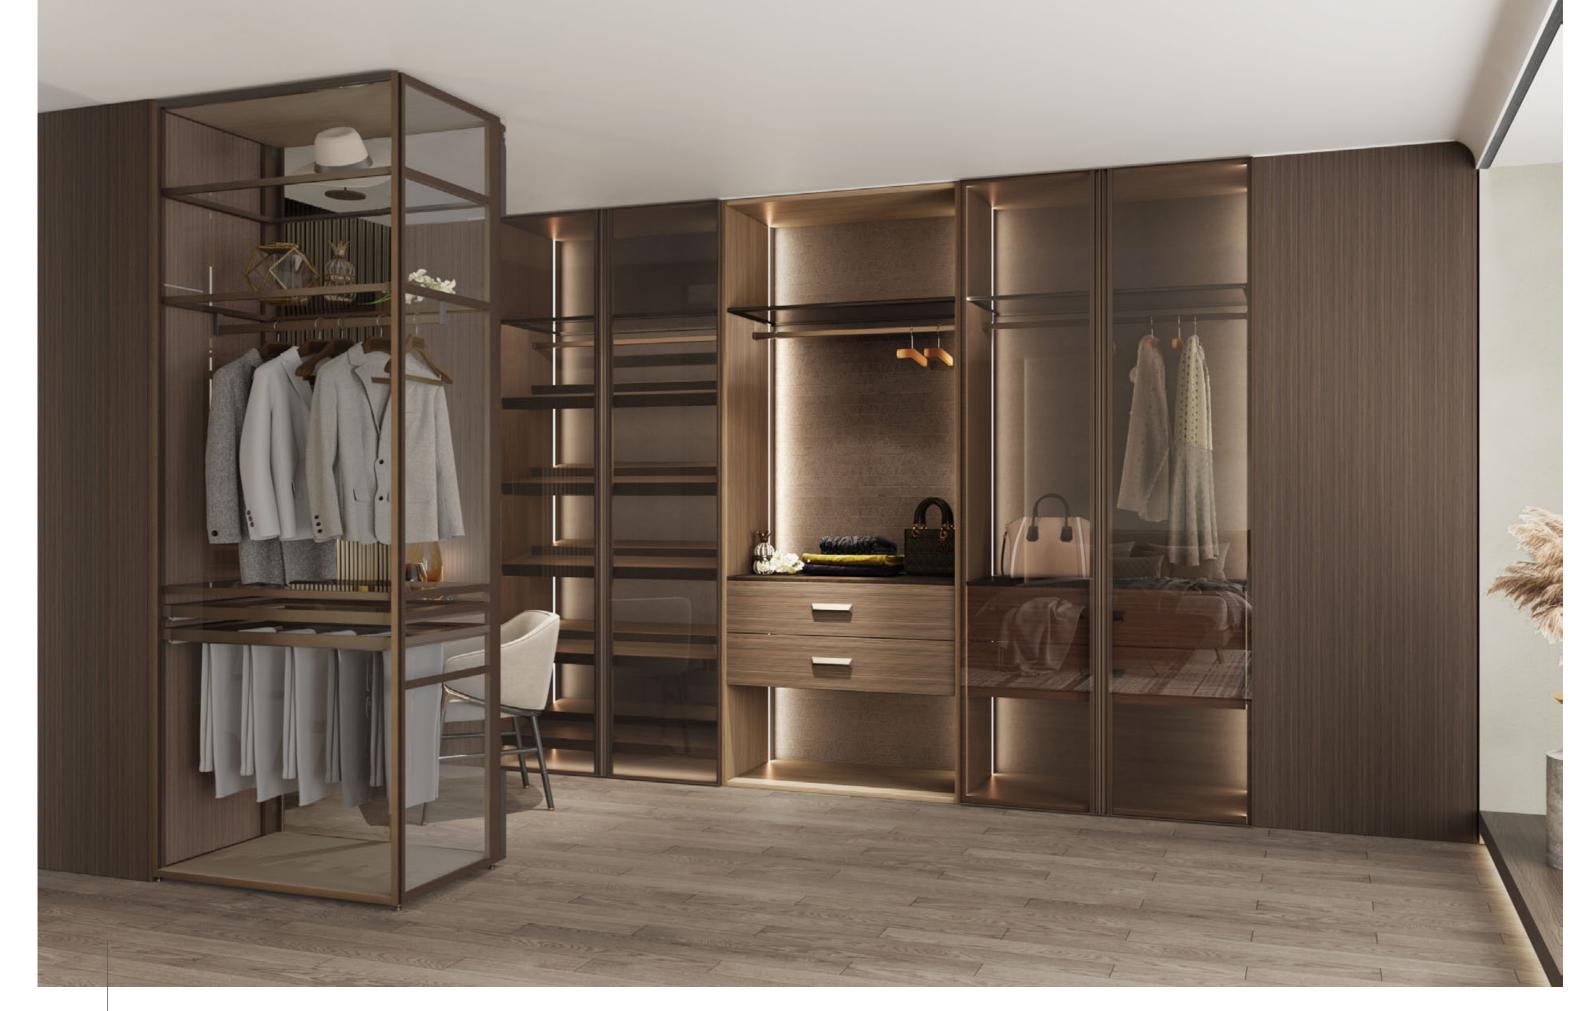

#### **Wood Veneer**

### **FARSTREAM**

Door Profile: YMN001A/YMN076/YMK295/YMK280

Door Finish Wood Veneer/Lacquer

PWMK2121

PWMM3106

d Veneer/Lacquer Carcases Melamine

PWMA0486

Wardrobe

Wardrobe

Bedroom

Home Office

Living Room

Interior Door+Wall Panel

Dining Room

## Entrance