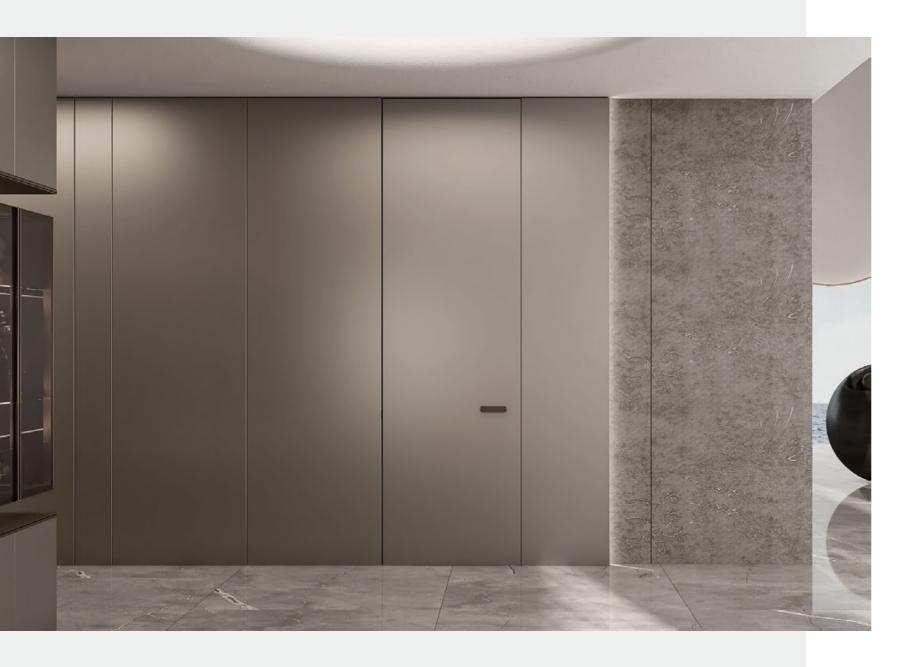

#### **Wood Veneer**

### **FARSTREAM**

Door Profile: YMN001A/YMN076/YMK295/YMK280

Door Finish Wood Veneer/Lacquer

PWMK2121

PWMM3106

d Veneer/Lacquer Carcases Melamine

PWMA0486

Wardrobe

Wardrobe

Bedroom

Home Office

Living Room

Interior Door+Wall Panel

Dining Room

## Entrance