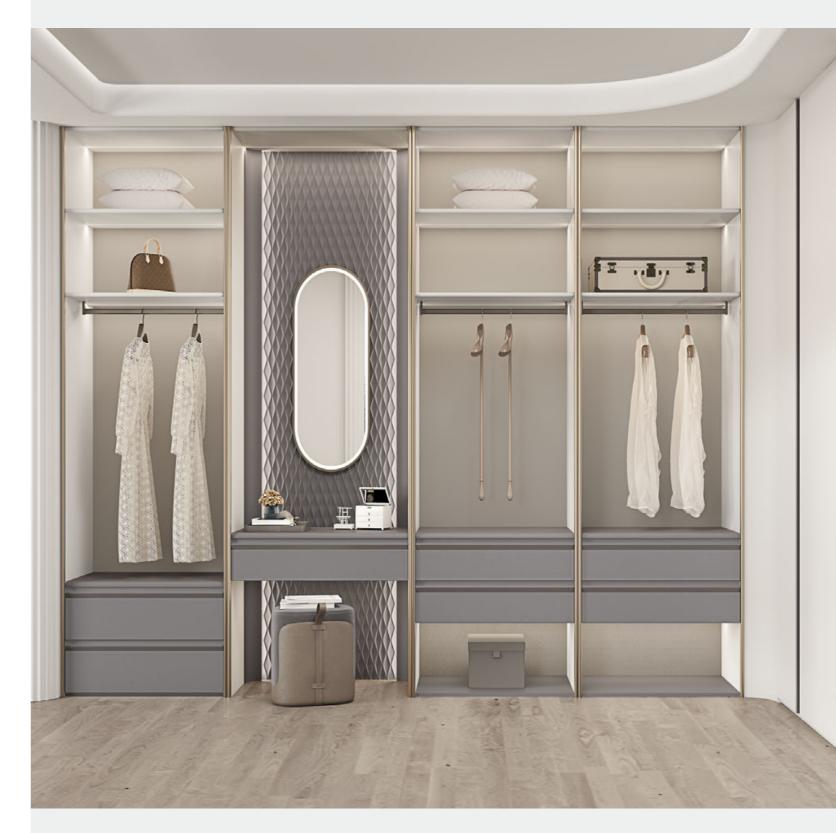

## Entrance

#### **Dress Mirrors**

A normal or smart mirror can be chosen for a hidden design, so the space is used efficiently.

A narrow edged framed mirror matches the decorative cover which prevents the clothes from reaching the tracks.

Smart dress mirror