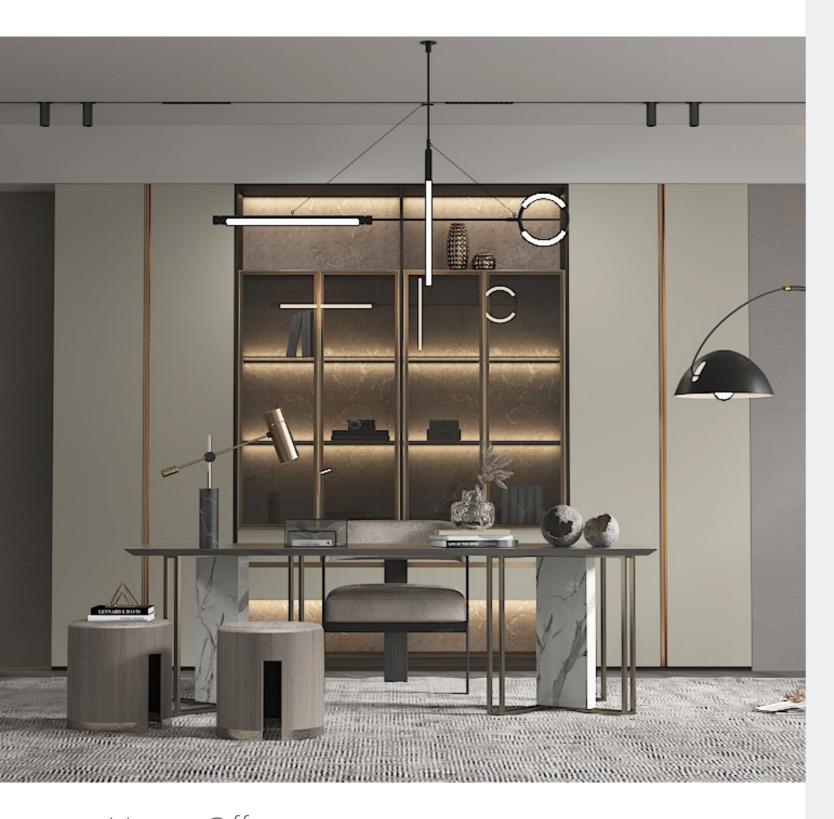

### **FARSTREAM**

Door Profile: YMN001A/YMN076/YMK295/YMK280

Door Finish Wood Veneer/Lacquer

PWMK2121

PWMM3106

d Veneer/Lacquer Carcases Melamine

PWMA0486

Wardrobe

Wardrobe

Bedroom

Home Office

Living Room

Interior Door+Wall Panel

Dining Room