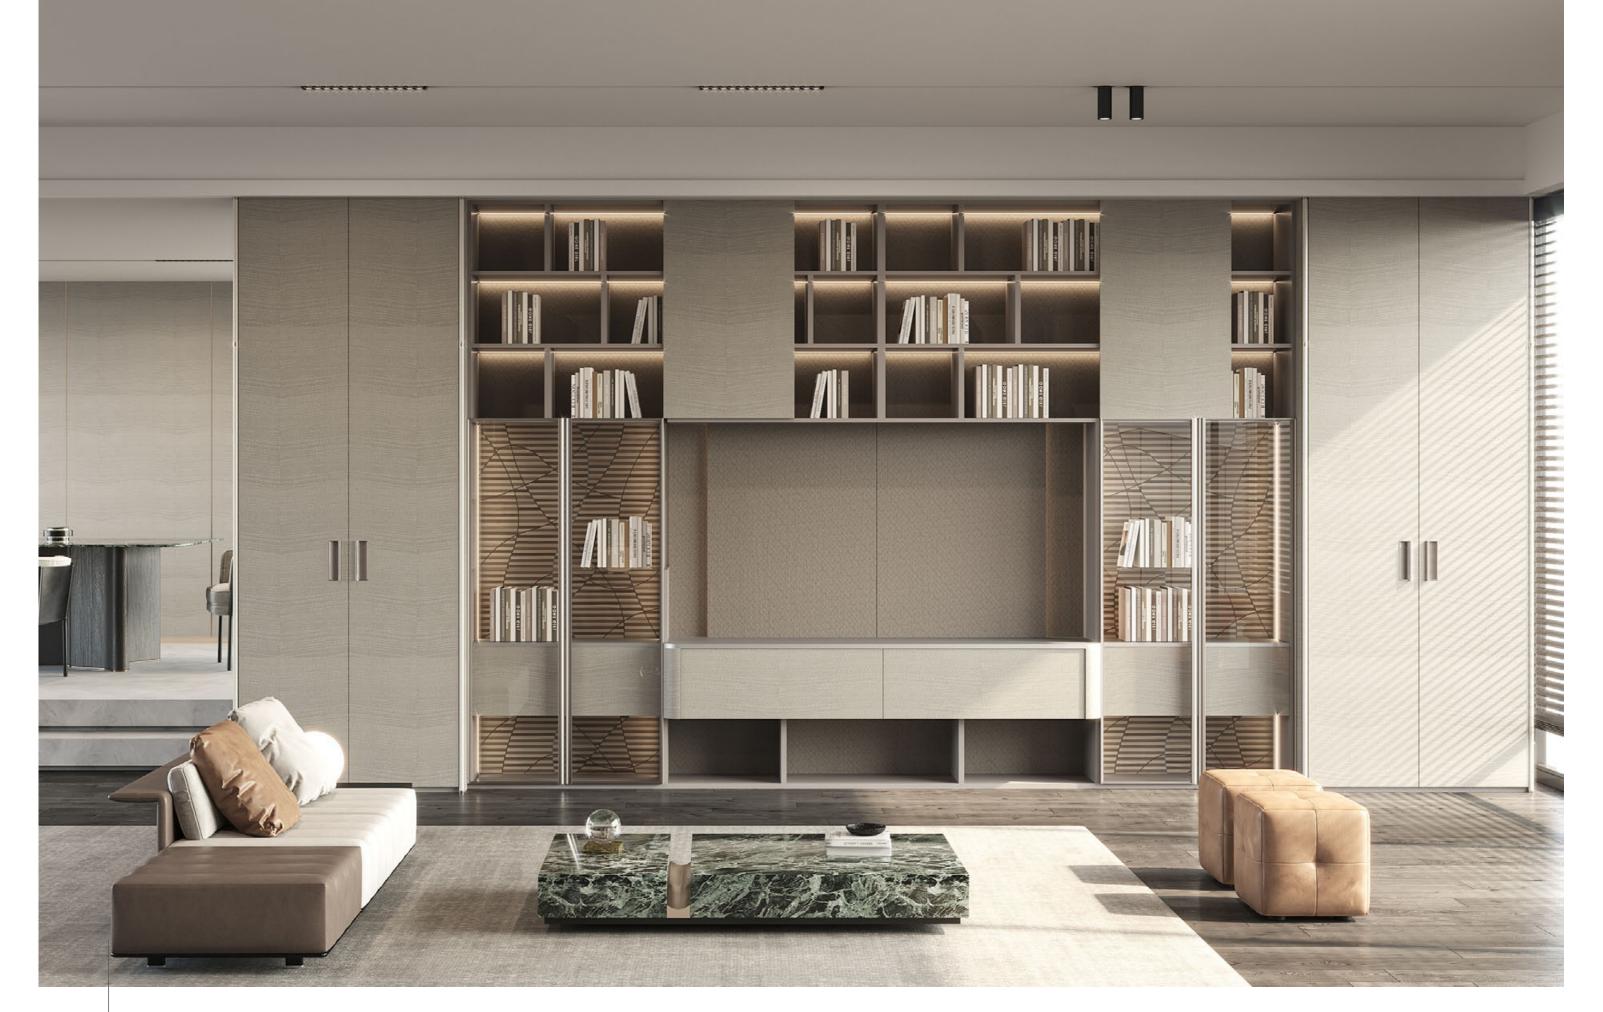

#### **Wood Veneer**

### **FARSTREAM**

Door Profile: YMN001A/YMN076/YMK295/YMK280

Door Finish Wood Veneer/Lacquer

PWMK2121

PWMM3106

d Veneer/Lacquer Carcases Melamine

PWMA0486

Wardrobe

Wardrobe

Bedroom

Home Office

Living Room

Interior Door+Wall Panel

Dining Room