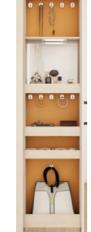

#### **Smart Accessories**

Smart dressing tables

Smart hangers

Smart drawers

More and more smart elements have been added to a modern home.

Smart accessories provide easy access to meet your needs for the modern life with a press of a button.

#### **Storage Accessories**

Compartment drawers

Basket drawers

Drawers

The clever design of these drawers means you can keep all your contents upright, accessible and tidy to ensure you get the best possible use of the cabinet space.

#### Hidden Accessories

Folding stool

Concealed access port

With good hidden effects and stable structure, hidden accessories don't take up too much space. Extend the space as needed, completely hide when not needed.