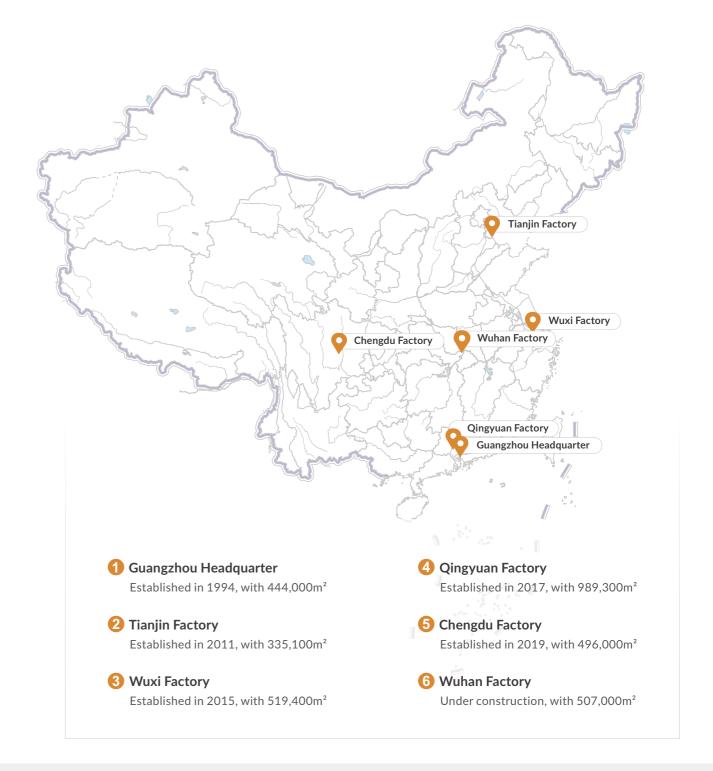

#### **ABOUT OPPEIN**

Founded in 1994, OPPEIN is China's No.1 kitchen and customized home decor brand, and the world's largest cabinetry manufacturer. We design and manufacture high-quality kitchens, wardrobes, bespoke home furniture, bathroom products, interior doors, aluminum windows & doors and home furnishing, capable of offering one-stop home decor products and solutions. Output and sales of kitchen cabinet reached 850 thousand sets, ranking No.1 in the kitchen industry.

In 2022, OPPEIN's sales turnover reached USD 3.24 billion, harvesting its consecutive 30th years of growth. Output and sales of cabinets reached 6 million sets, ranking No.1 in the cabinetry industry. Our products have been exported to 128 countries and regions, and the total market value of OPPEIN exceeded 100 billion yuan (USD 15.3 billion) in March 2021.

In overseas markets, what sets us apart from our competitors is our Italy design, European quality, one-stop whole-house products & solutions, and reliable local services.

OPPEIN takes great pride in its extensive franchise distribution system. We have a productive showroom operation model and thoughtful support policies to help the franchisees win. Currently, we have a remarkable number of over 7,800 franchise showrooms worldwide to serve local retail businesses.

The global project business is another importance we attach to. We cooperate closely with builders, developers, contractors, and architects to develop different types of residential and commercial business; up to now, we have completed over 10,000 real estate projects around the globe, including some significant local landmark projects.