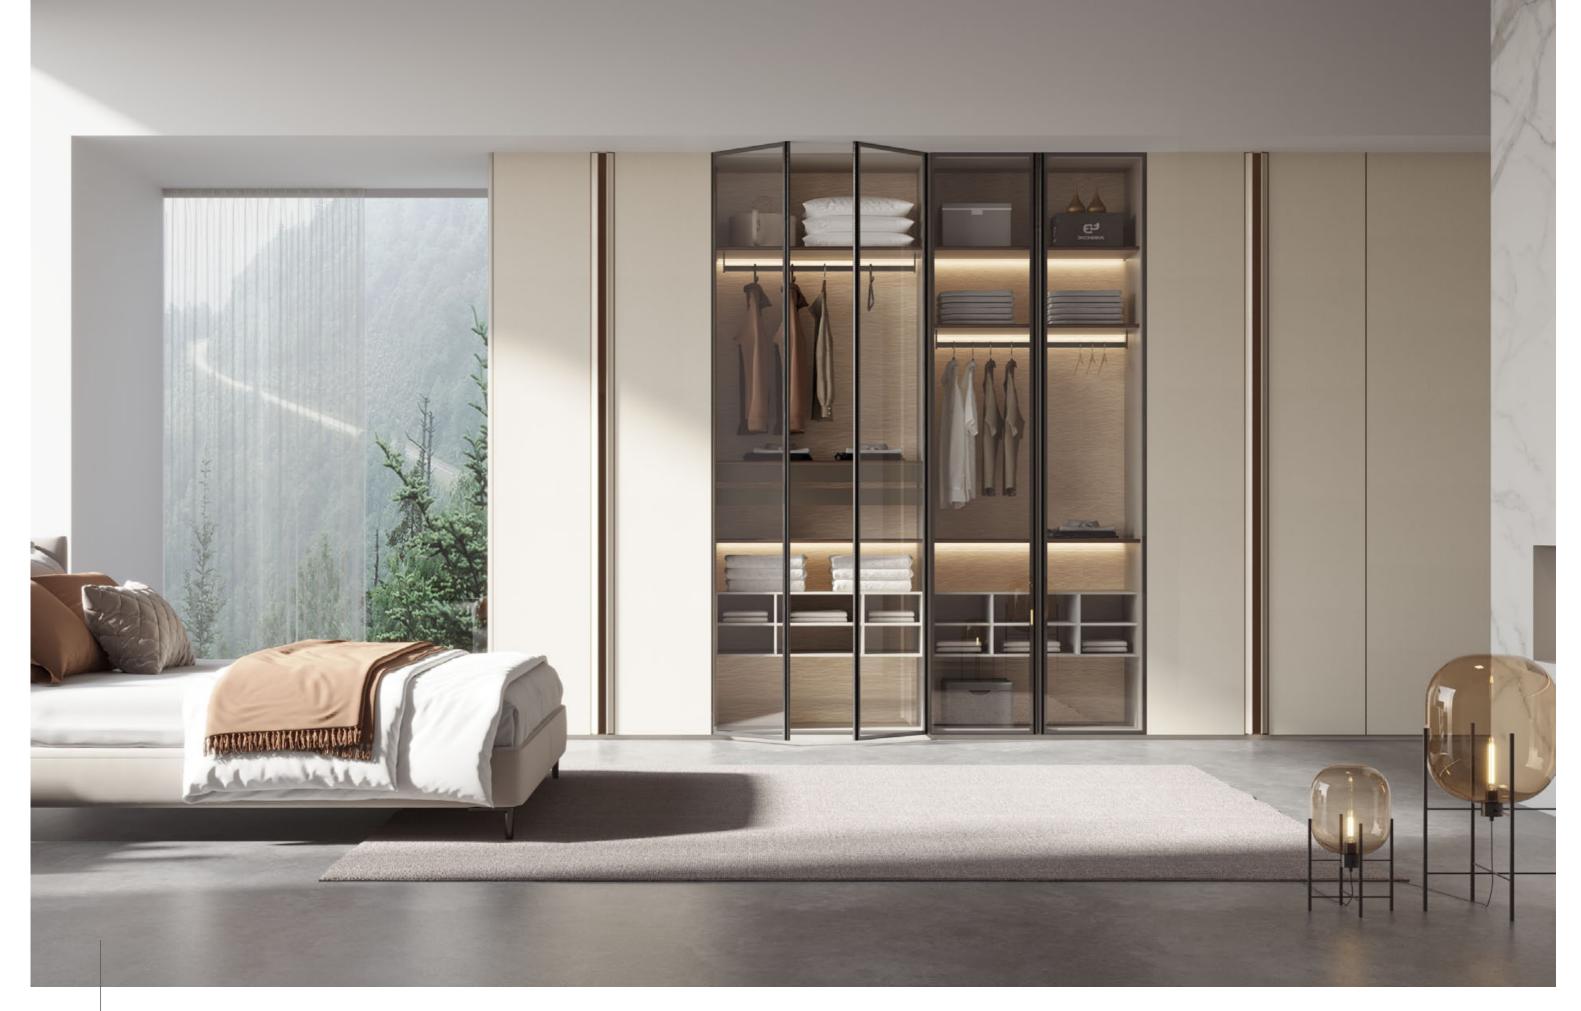

### **FARSTREAM**

Door Profile: YMN001A/YMN076/YMK295/YMK280

Door Finish Wood Veneer/Lacquer

PWMK2121

PWMM3106

d Veneer/Lacquer Carcases Melamine

PWMA0486

Wardrobe

Wardrobe

Bedroom

Home Office

Living Room

Interior Door+Wall Panel

Dining Room

## Entrance