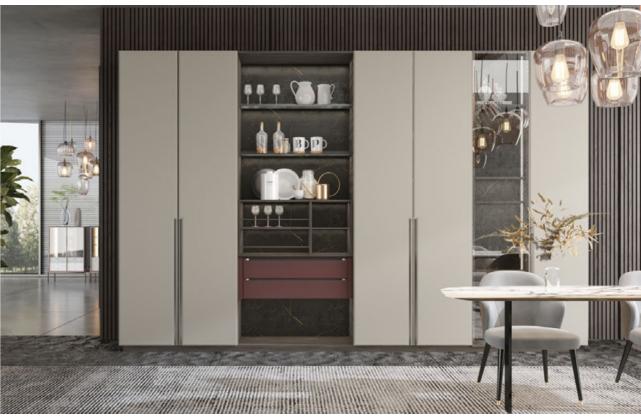

## MUCHA

Door Profile: YMK289/YMK285/YMD063/YMD064A

Door Finish Melamine/Lacquer/PP

PWMA0518 PWMA0517

Carcases Melamine

PWMA0486 PWMA0226

Wardrobe

Wardrobe

Bedroom

Home Office

Living Room

Interior Door+Wall Panel

Dining Room