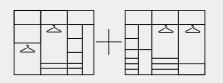

### **Combination Examples**

#### SINGLE WALL

#### U-SHAPE

#### L-SHAPE

#### TWO ROWS