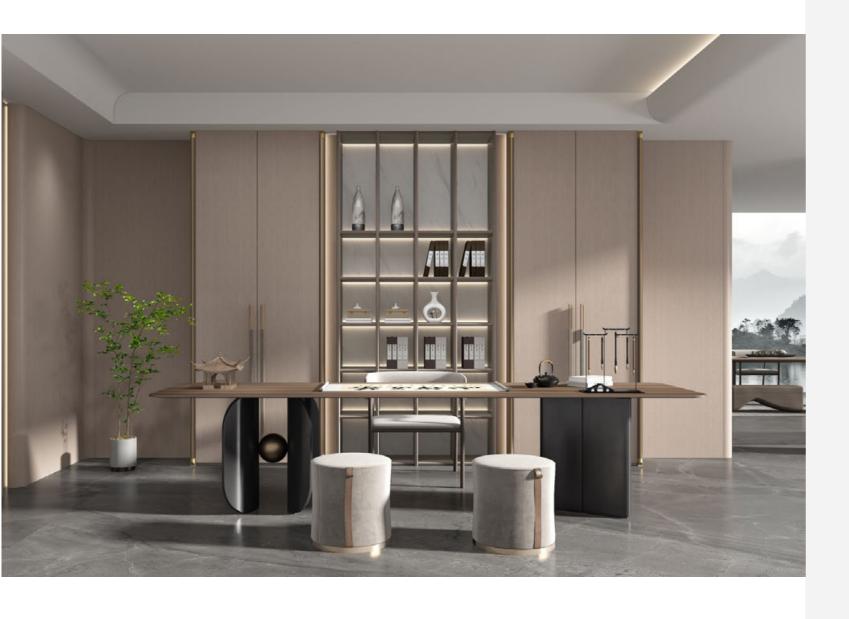

### **FARSTREAM**

Door Profile: YMN001A/YMN076/YMK295/YMK280

Door Finish Wood Veneer/Lacquer

PWMK2121

PWMM3106

d Veneer/Lacquer Carcases Melamine

PWMA0486

Wardrobe

Wardrobe

Bedroom

Home Office

Living Room

Interior Door+Wall Panel

Dining Room