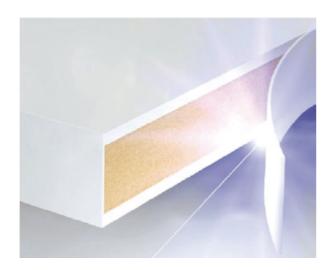

#### Germany laser edge banding technology

The laser edge banding layer is used instead of the glue edge banding, which is more durable and environmentally friendly.