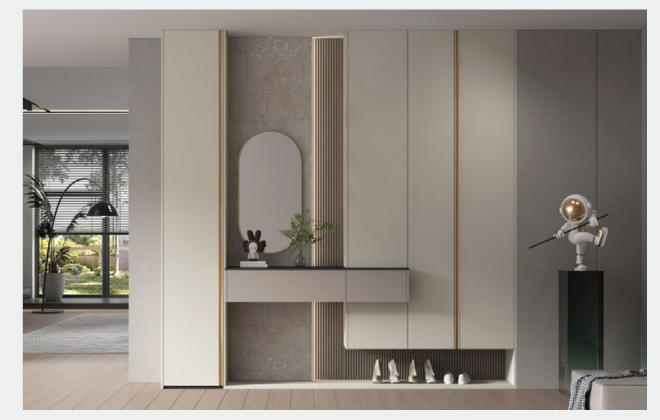

### **FARSTREAM**

Door Profile: YMN001A/YMN076/YMK295/YMK280

Door Finish Wood Veneer/Lacquer

PWMK2121

PWMM3106

d Veneer/Lacquer Carcases Melamine

PWMA0486

Wardrobe

Wardrobe

Bedroom

Home Office

Living Room

Interior Door+Wall Panel

Dining Room

## Entrance